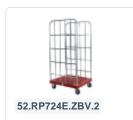

# Anti-theft roll container - walls allaround - galvanised - dark blue

### **Properties**

Roll container for theft-sensitive items.

The door of the anti-theft container is lockable and can be secured with a padlock (standard not included).

The door is hinged and equipped with a metal labeling field.

The container is equipped with 2 fixed and 2 swivel wheels in a galvanized version and plastic wheels Ø 125 mm with non-marking PU tread.

The side panels are inserted into the base platform and then secured with a clamp. The clamps are subsequently tightened with a screw.

The back panels and roof are secured to the side panels using plastic clamps.

For other wheel configurations (braked - solid nylon - different wheel diameters) consult our product specialists.

#### **Description**

Anti-theft roll container (724 x 815 x H 1795 mm) with a dark blue plastic base. Comprised of a food-grade dark blue plastic base platform (steel-reinforced) and a closed steel structure. The structure consists of two side walls, a back wall, a roof, and a hinged door. The door of the anti-theft container is lockable and securable with a padlock (standard not included). The entire structure is galvanized. The dark blue anti-theft roll container is equipped with 2 fixed and 2 swivel wheels in a galvanized version with plastic wheels Ø 125 mm with PU tread. Featuring particularly smooth-running wheels. This commonly used plastic roll container is ideal for theft-sensitive products. The dark blue anti-theft roll container helps prevent valuable goods from being stolen.