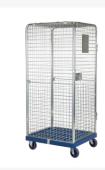

# Anti-theft roll container - walls allaround - galvanised - dark blue

### **Properties**

Roll container for theft-sensitive items.

The door of the anti-theft container is lockable and can be secured with a padlock (standard not included).

The door is hinged and equipped with a metal labeling field.

#### **Description**

Anti-theft roll container (724 x 815 x H 1795 mm) with a dark blue plastic base. Comprised of a food-grade dark blue plastic base platform (steel-reinforced) and a closed steel structure. The structure consists of two side walls, a back wall, a roof, and a hinged door. The door of the anti-theft container is lockable and securable with a padlock (standard not included). The entire structure is galvanized. The dark blue anti-theft roll container is equipped with 2 fixed and 2 swivel wheels in a galvanized version with plastic wheels Ø 125 mm with PU tread. Featuring particularly smooth-running wheels. This commonly used plastic roll container is ideal for theft-sensitive products. The dark blue anti-theft roll container helps prevent valuable goods from being stolen.