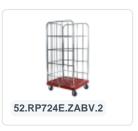

# Anti-theft roll container - walls allaround - galvanised - dark blue

### **Properties**

Roll container for theft-sensitive items.

The door of the anti-theft container is lockable and can be secured with a padlock (standard not included).

The door is hinged and equipped with a metal labeling field.

The container is equipped with 2 fixed and 2 swivel wheels in a galvanized version and plastic wheels Ø 125 mm with non-marking PU tread.

The side panels are inserted into the base platform and then secured with a clamp. The clamps are subsequently tightened with a screw.

The back panels and roof are secured to the side panels using plastic clamps.

For other wheel configurations (braked - solid nylon - different wheel diameters) consult our product specialists.

#### **Description**

Anti-theft roll container (724 x 815 x H 1795 mm) with a dark blue plastic base. Comprised of a food-grade dark blue plastic base platform (steel-reinforced) and a closed steel structure. The structure consists of two side walls, a back wall, a roof, and a hinged door. The door of the anti-theft container is lockable and securable with a padlock (standard not included). The entire structure is galvanized. The dark blue anti-theft roll container is equipped with 2 fixed and 2 swivel wheels in a galvanized version with plastic wheels Ø 125 mm with PU tread. Featuring particularly smooth-running wheels. This commonly used plastic roll container is ideal for theft-sensitive products. The dark blue anti-theft roll container helps prevent valuable goods from being stolen.