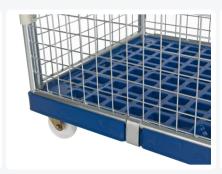

The container is equipped with 2 fixed and 2 swivel wheels in a galvanized version and plastic wheels Ø 125 mm with non-marking PU tread.

The side panels are inserted into the base platform and then secured with a clamp. The clamps are subsequently tightened with a screw.

The back panels and roof are secured to the side panels using plastic clamps.

For other wheel configurations (braked - solid nylon - different wheel diameters) consult our product specialists.