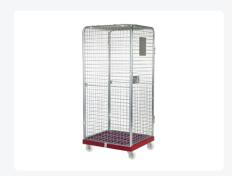

# Anti-theft roll container - walls allaround - galvanised - red

### **Properties**

Roll container for theft-sensitive items.

The door of the anti-theft container can be locked and secured with a padlock (not included as standard).

The door is hinged and equipped with a metal labeling field.

### **Description**

Anti-theft roll container (724 x 815 x H 1795 mm) with a red plastic base. Comprised of a food-grade red plastic base panel (steel reinforced) and a closed steel structure. The structure consists of two side walls, a back wall, a roof, and a hinged door. The door of the anti-theft container can be locked and secured with a padlock (not included as standard). The entire structure is galvanized. The red anti-theft roll container is equipped with 2 fixed and 2 swivel wheels in a galvanized design with plastic wheels Ø 125 mm with PU treads. It has particularly smooth-running wheels. This commonly used plastic roll container is suitable for theft-sensitive products. Thanks to the red anti-theft roll container, it prevents valuable goods from being stolen.