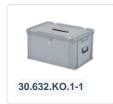

# **Ballot box | Transport box with** insertion slot and lock - 600 x 400 x H 335 mm - grey | Keyed alike cylinder lock

#### **Description**

Plastic ballot box 600 x 400 x H 335 mm with suitcase handles, cylinder lock, and deposit slot in the lid. Ideal as a transport box for the transportation of postal votes. The transport box has a capacity of 64 liters. The ballot box is sealed with a lid equipped with a lock. The lid has a slot in the middle through which the ballot papers and voting letters can be inserted into the box. The contents of the ballot box are accessible after unlocking the hinged lid. The lid can also be additionally sealed on the short sides. The size of the slot (200x30 mm - w x h) is large enough for the intake of ballot papers (folded approximately 70 mm wide) and voting letters (unfolded 162 mm). The ballot box is equipped with an extra reinforced bottom, two suitcase handles, and hinge reinforcements for the hinged lid. The ballot boxes and transport boxes from Transoplast are stackable and can be conveniently moved using the handles on the short sides. Upon request, we supply the ballot boxes with logo and/or text printing. Inquire about the possibilities.