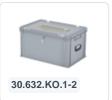

and voting letters can be inserted into the box. The contents of the ballot box are accessible after unlocking the hinged lid. The lid can also be additionally sealed on the short sides. The size of the slot (200x30 mm - w x h) is large enough for the intake of ballot papers (folded approximately 70 mm wide) and voting letters (unfolded 162 mm). The ballot box is equipped with an extra reinforced bottom, two suitcase handles, and hinge reinforcements for the hinged lid. The ballot boxes and transport boxes from Transoplast are stackable and can be conveniently moved using the handles on the short sides. Upon request, we supply the ballot boxes with logo and/or text printing. Inquire about the possibilities.



## **Matching accessories**













#### Alternatieve artikelen