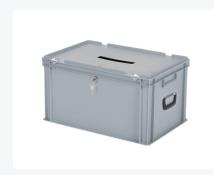

# **Ballot box | Transport box with** insertion slot and lock - 600 x 400 x H 335 mm - grey | Keyed alike cylinder lock

#### **Description**

Plastic ballot box 600 x 400 x H 335 mm with suitcase handles, cylinder lock, and deposit slot in the lid. Ideal as a transport box for the transportation of postal votes. The transport box has a capacity of 64 liters. The ballot box is sealed with a lid equipped with a lock. The lid has a slot in the middle through which the ballot papers and voting letters can be inserted into the box. The contents of the ballot box are accessible after unlocking the hinged lid. The lid can also be additionally sealed on the short sides. The size of the slot (200x30 mm - w x h) is large enough for the intake of ballot papers (folded approximately 70 mm wide) and voting letters (unfolded 162 mm). The ballot box is equipped with an extra reinforced bottom, two suitcase handles, and hinge reinforcements for the hinged lid. The ballot boxes and transport boxes from Transoplast are stackable and can be conveniently moved using the handles on the short sides. Upon request, we supply the ballot boxes with logo and/or text printing. Inquire about the possibilities.