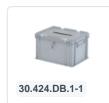

#### **Description**

Plastic ballot box 600 x 400 x H 335 mm with suitcase handles, cylinder lock, and deposit slot in the lid. Ideal as a transport box for the transportation of postal votes. The transport box has a capacity of 64 liters. The ballot box is sealed with a lid equipped with a lock. The lid has a slot in the middle through which the ballot papers and voting letters can be inserted into the box. The contents of the ballot box are accessible after unlocking the hinged lid. The lid can also be additionally sealed on the short sides. The size of the slot (200x30 mm - w x h) is large enough for the intake of ballot papers (folded approximately 70 mm wide) and voting letters (unfolded 162 mm). The ballot box is equipped with an extra reinforced bottom, two suitcase handles, and hinge reinforcements for the hinged lid. The ballot boxes and transport boxes from Transoplast are stackable and can be conveniently moved using the handles on the short sides. Upon request, we supply the ballot boxes with logo and/or text printing. Inquire about the possibilities.