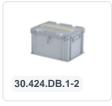

#### **Description**

Plastic ballot box 600 x 400 x H 335 mm with suitcase handles, cylinder lock, and deposit slot in the lid. Ideal as a transport box for the transportation of postal votes. The transport box has a capacity of 64 liters. The ballot box is sealed with a lid equipped with a lock. The lid has a slot in the middle through which the ballot papers and voting letters can be inserted into the box. The contents of the ballot box are accessible after unlocking the hinged lid. The lid can also be additionally sealed on the short sides. The size of the slot (200x30 mm - w x h) is large enough for the intake of ballot papers (folded approximately 70 mm wide) and voting letters (unfolded 162 mm). The ballot box is equipped with an extra reinforced bottom, two suitcase handles, and hinge reinforcements for the hinged lid. The ballot boxes and transport boxes from Transoplast are stackable and can be conveniently moved using the handles on the short sides. Upon request, we supply the ballot boxes with logo and/or text printing. Inquire about the possibilities.