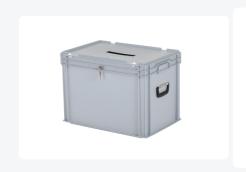

# **Ballot box | Transport box with** insertion slot and lock - 600 x 400 x H 439 mm - grey | Keyed alike cylinder lock

### **Description**

Plastic ballot box 600 x 400 x H 439 mm with suitcase handles, cylinder lock, and an insertion slot in the lid. Ideal as a transport box for the transportation of postal votes. The transport box has a capacity of 86 liters. The ballot box is sealed with a lid equipped with a lock. In the center of the lid, there is a slot through which the ballots and postal votes can be inserted into the box. Access to the contents of the ballot box is possible after unlocking the hinged lid. Additionally, the lid can be further sealed at the short sides. The size of the slot (200x30 mm - w x h) is large enough to accept folded ballots (approximately 70 mm wide) and unfolded postal votes (162 mm). The ballot box features an extra-reinforced bottom, two suitcase handles, and hinge reinforcements for the hinged lid. Please inquire about the possibilities.