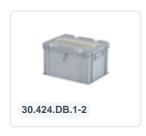

# **Ballot box | Transport box with** insertion slot and lock - 600 x 400 x H 439 mm - grey | Keyed alike cylinder lock

### **Description**

Plastic ballot box 600 x 400 x H 439 mm with suitcase handles, cylinder lock, and an insertion slot in the lid. Ideal as a transport box for the transportation of postal votes. The transport box has a capacity of 86 liters. The ballot box is sealed with a lid equipped with a lock. In the center of the lid, there is a slot through which the ballots and postal votes can be inserted into the box. Access to the contents of the ballot box is possible after unlocking the hinged lid. Additionally, the lid can be further sealed at the short sides. The size of the slot (200x30 mm - w x h) is large enough to accept folded ballots (approximately 70 mm wide) and unfolded postal votes (162 mm). The ballot box features an extra-reinforced bottom, two suitcase handles, and hinge reinforcements for the hinged lid. Please inquire about the possibilities.