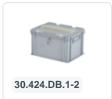

t papers and voting letters can be inserted into the box. The contents of the ballot box are accessible after unlocking the hinged lid. The lid can also be additionally sealed on the short sides. The size of the slot (200x30 mm - w x h) is large enough for the intake of ballot papers (folded approximately 70 mm wide) and voting letters (unfolded 162 mm). The ballot box is equipped with an extra reinforced bottom, two suitcase handles, and hinge reinforcements for the hinged lid. The ballot boxes and transport boxes from Transoplast are stackable and can be conveniently moved using the handles on the short sides. Upon request, we supply the ballot boxes with logo and/or text printing. Inquire about the possibilities.



# **Matching accessories**













#### Alternatieve artikelen