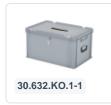

# **Ballot box | Transport box with** insertion slot and lock - 600 x 400 x H 439 mm - grey | Single-keyed lock

### **Description**

Plastic ballot box 600 x 400 x H 439 mm with suitcase handles, cylinder lock, and deposit slot in the lid. Ideal as a transport box for the transportation of postal votes. The transport box has a capacity of 86 liters. The ballot box is sealed with a lid equipped with a lock. The lid has a slot in the middle through which the ballot papers and voting letters can be inserted into the box. The contents of the ballot box are accessible after unlocking the hinged lid. The lid can also be additionally sealed on the short sides. The size of the slot (200x30 mm - w x h) is large enough for the intake of ballot papers (folded approximately 70 mm wide) and voting letters (unfolded 162 mm). The ballot box is equipped with an extra reinforced bottom, two suitcase handles, and hinge reinforcements for the hinged lid. The ballot boxes and transport boxes from Transoplast are stackable and can be conveniently moved using the handles on the short sides. Upon request, we supply the ballot boxes with logo and/or text printing. Inquire about the possibilities.