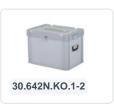

pers and voting letters can be inserted into the box. The contents of the ballot box are accessible after unlocking the hinged lid. The lid can also be additionally sealed on the short sides. The size of the slot (200x30 mm - w x h) is large enough for the intake of ballot papers (folded approximately 70 mm wide) and voting letters (unfolded 162 mm). The ballot box is equipped with an extra reinforced bottom, two suitcase handles, and hinge reinforcements for the hinged lid. The ballot boxes and transport boxes from Transoplast are stackable and can be conveniently moved using the handles on the short sides. Upon request, we supply the ballot boxes with logo and/or text printing. Inquire about the possibilities.



# **Matching accessories**













#### Alternatieve artikelen