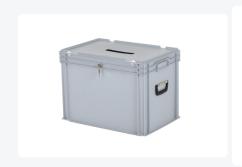

# **Ballot box | Transport box with** insertion slot and lock - 600 x 400 x H 439 mm - grey | Single-keyed lock

### **Description**

Plastic ballot box 600 x 400 x H 439 mm with suitcase handles, cylinder lock, and deposit slot in the lid. Ideal as a transport box for the transportation of postal votes. The transport box has a capacity of 86 liters. The ballot box is sealed with a lid equipped with a lock. The lid has a slot in the middle through which the ballot papers and voting letters can be inserted into the box. The contents of the ballot box are accessible after unlocking the hinged lid. The lid can also be additionally sealed on the short sides. The size of the slot (200x30 mm - w x h) is large enough for the intake of ballot papers (folded approximately 70 mm wide) and voting letters (unfolded 162 mm). The ballot box is equipped with an extra reinforced bottom, two suitcase handles, and hinge reinforcements for the hinged lid. The ballot boxes and transport boxes from Transoplast are stackable and can be conveniently moved using the handles on the short sides. Upon request, we supply the ballot boxes with logo and/or text printing. Inquire about the possibilities.