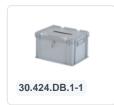

lot papers and voting letters can be inserted into the box. The contents of the ballot box are accessible after unlocking the hinged lid. The lid can also be additionally sealed on the short sides. The size of the slot (200x30 mm - w x h) is large enough for the intake of ballot papers (folded approximately 70 mm wide) and voting letters (unfolded 162 mm). The ballot box is equipped with an extra reinforced bottom, two suitcase handles, and hinge reinforcements for the hinged lid. The ballot boxes and transport boxes from Transoplast are stackable and can be conveniently moved using the handles on the short sides. Upon request, we supply the ballot boxes with logo and/or text printing. Inquire about the possibilities.



# **Matching accessories**













#### Alternatieve artikelen