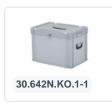

# **Ballot box | Transport box with** insertion slot and lock - 600 x 400 x H 439 mm - grey | Single-keyed lock

### **Description**

Plastic ballot box 600 x 400 x H 439 mm with suitcase handles, cylinder lock, and deposit slot in the lid. Ideal as a transport box for the transportation of postal votes. The transport box has a capacity of 86 liters. The ballot box is sealed with a lid equipped with a lock. The lid has a slot in the middle through which the ballot papers and voting letters can be inserted into the box. The contents of the ballot box are accessible after unlocking the hinged lid. The lid can also be additionally sealed on the short sides. The size of the slot (200x30 mm - w x h) is large enough for the intake of ballot papers (folded approximately 70 mm wide) and voting letters (unfolded 162 mm). The ballot box is equipped with an extra reinforced bottom, two suitcase handles, and hinge reinforcements for the hinged lid. The ballot boxes and transport boxes from Transoplast are stackable and can be conveniently moved using the handles on the short sides. Upon request, we supply the ballot boxes with logo and/or text printing. Inquire about the possibilities.