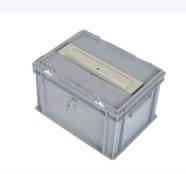

# **Ballot box | Transport box with mailbox** flap and lock - 400 x 300 x H 250 mm grey | Keyed alike cylinder lock

### **Description**

Plastic ballot box 400 x 300 x H 250 mm with suitcase handles, cylinder lock, and a letterbox flap in the lid. Ideal as a transport box for the transportation of postal votes. The transport box has a capacity of 21.5 liters. The ballot box is closed with a lid equipped with a lock. The lid features a letterbox flap in the center with a slot through which the ballot papers and postal votes can be inserted into the box. The contents of the ballot box are accessible after unlocking the hinged lid. Additionally, the lid can be further sealed at the short sides. The size of the slot (280x32 mm - w x h) is large enough for the intake of folded ballot papers (approximately 70 mm wide) and uncreased postal votes (162 mm). The ballot box features a smooth bottom, two suitcase handles, and hinge reinforcements for the hinged lid. Upon request, we provide ballot boxes with logos and/or text printing. Please inquire about the possibilities.