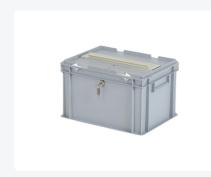

# **Ballot box | Transport box with mailbox** flap and lock - 400 x 300 x H 250 mm grey | Keyed alike cylinder lock

### **Description**

Plastic ballot box 400 x 300 x H 250 mm with suitcase handles, cylinder lock, and a letterbox flap in the lid. Ideal as a transport box for the transportation of postal votes. The transport box has a capacity of 21.5 liters. The ballot box is closed with a lid equipped with a lock. The lid features a letterbox flap in the center with a slot through which the ballot papers and postal votes can be inserted into the box. The contents of the ballot box are accessible after unlocking the hinged lid. Additionally, the lid can be further sealed at the short sides. The size of the slot (280x32 mm - w x h) is large enough for the intake of folded ballot papers (approximately 70 mm wide) and uncreased postal votes (162 mm). The ballot box features a smooth bottom, two suitcase handles, and hinge reinforcements for the hinged lid. Upon request, we provide ballot boxes with logos and/or text printing. Please inquire about the possibilities.