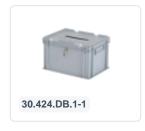

### **Description**

Plastic ballot box 400 x 300 x H 250 mm with suitcase handles, cylinder lock, and a letterbox flap in the lid. Ideal as a transport box for the transportation of postal votes. The transport box has a capacity of 21.5 liters. The ballot box is closed with a lid equipped with a lock. The lid features a letterbox flap in the center with a slot through which the ballot papers and postal votes can be inserted into the box. The contents of the ballot box are accessible after unlocking the hinged lid. Additionally, the lid can be further sealed at the short sides. The size of the slot (280x32 mm - w x h) is large enough for the intake of folded ballot papers (approximately 70 mm wide) and uncreased postal votes (162 mm). The ballot box features a smooth bottom, two suitcase handles, and hinge reinforcements for the hinged lid. Upon request, we provide ballot boxes with logos and/or text printing. Please inquire about the possibilities.