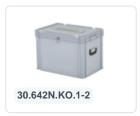

# **Ballot box | Transport box with mailbox** flap and lock - 400 x 300 x H 250 mm grey | Single-keyed lock

#### **Description**

Plastic ballot box 400 x 300 x H 250 mm with suitcase handles, cylinder lock, and letterbox flap in the lid. Ideal as a transport box for the transportation of postal votes. The transport box has a capacity of 21.5 liters. The ballot box is sealed with a lid equipped with a lock. The lid has a letterbox flap with a slot in the middle through which the ballot papers and voting letters can be inserted into the box. The contents of the ballot box are accessible after unlocking the hinged lid. The lid can also be additionally sealed on the short sides. The size of the slot (280x32 mm - w x h) is large enough for the intake of ballot papers (folded approximately 70 mm wide) and voting letters (unfolded 162 mm). The ballot box has a smooth bottom, two suitcase handles, and hinge reinforcements for the hinged lid. The ballot boxes and transport boxes from Transoplast are stackable and can be conveniently moved using the handles on the short sides. Upon request, we supply the ballot boxes with logo and/or text printing. Inquire about the possibilities.