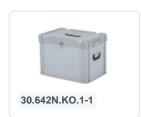

# **Ballot box | Transport box with mailbox** flap and lock - 400 x 300 x H 250 mm grey | Single-keyed lock

### **Product specifications**

| Weight (kg)                      | 1,8 kg                                                             |
|----------------------------------|--------------------------------------------------------------------|
| External dimensions ( L x W x H) | 400 × 300 × 250 mm                                                 |
| Temperature range                | -20°C to +80°C                                                     |
| Capacity                         | 21.5 liter                                                         |
| Color                            | Grey                                                               |
| Material                         | PP                                                                 |
| Bottom                           | Closed, smooth base                                                |
| Sidewalls                        | Closed                                                             |
| Handles                          | Closed                                                             |
| Type of lock                     | Single-keyed cylinder lock (can only be opened with supplied keys) |
| Load capacity (kg)               | 20 kg                                                              |
| Max. stacking load (kg)          | 200 kg                                                             |
| Internal dimensions (L x W x H)  | 366 × 266 × 232 mm                                                 |

#### **Description**

Plastic ballot box 400 x 300 x H 250 mm with suitcase handles, cylinder lock, and letterbox flap in the lid. Ideal as a transport box for the transportation of postal votes. The transport box has a capacity of 21.5 liters. The ballot box is sealed with a lid equipped with a lock. The lid has a letterbox flap with a slot in the middle through which the ballot papers and voting letters can be inserted into the box. The contents of the ballot box are accessible after unlocking the hinged lid. The lid can also be additionally sealed on the short sides. The size of the slot (280x32 mm - w x h) is large enough for the intake of ballot papers (folded approximately 70 mm wide) and voting letters (unfolded 162 mm). The ballot box has a smooth bottom, two suitcase handles, and hinge reinforcements for the hinged lid. The ballot boxes and transport boxes from Transoplast are stackable and can be conveniently moved using the handles on the short sides. Upon request, we supply the ballot boxes with logo and/or text printing. Inquire about the possibilities.