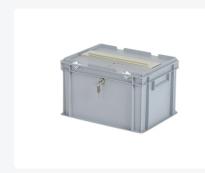

# **Ballot box | Transport box with mailbox** flap and lock - 400 x 300 x H 250 mm grey | Single-keyed lock

#### **Description**

Plastic ballot box 400 x 300 x H 250 mm with suitcase handles, cylinder lock, and letterbox flap in the lid. Ideal as a transport box for the transportation of postal votes. The transport box has a capacity of 21.5 liters. The ballot box is sealed with a lid equipped with a lock. The lid has a letterbox flap with a slot in the middle through which the ballot papers and voting letters can be inserted into the box. The contents of the ballot box are accessible after unlocking the hinged lid. The lid can also be additionally sealed on the short sides. The size of the slot (280x32 mm - w x h) is large enough for the intake of ballot papers (folded approximately 70 mm wide) and voting letters (unfolded 162 mm). The ballot box has a smooth bottom, two suitcase handles, and hinge reinforcements for the hinged lid. The ballot boxes and transport boxes from Transoplast are stackable and can be conveniently moved using the handles on the short sides. Upon request, we supply the ballot boxes with logo and/or text printing. Inquire about the possibilities.