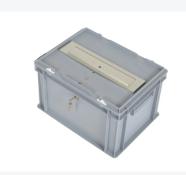

# **Ballot box | Transport box with mailbox** flap and lock - 400 x 300 x H 250 mm grey | Single-keyed lock

#### **Description**

Plastic ballot box 400 x 300 x H 250 mm with suitcase handles, cylinder lock, and letterbox flap in the lid. Ideal as a transport box for the transportation of postal votes. The transport box has a capacity of 21.5 liters. The ballot box is sealed with a lid equipped with a lock. The lid has a letterbox flap with a slot in the middle through which the ballot papers and voting letters can be inserted into the box. The contents of the ballot box are accessible after unlocking the hinged lid. The lid can also be additionally sealed on the short sides. The size of the slot (280x32 mm - w x h) is large enough for the intake of ballot papers (folded approximately 70 mm wide) and voting letters (unfolded 162 mm). The ballot box has a smooth bottom, two suitcase handles, and hinge reinforcements for the hinged lid. The ballot boxes and transport boxes from Transoplast are stackable and can be conveniently moved using the handles on the short sides. Upon request, we supply the ballot boxes with logo and/or text printing. Inquire about the possibilities.