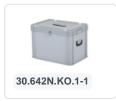

# **Ballot box | Transport box with mailbox** flap and lock - 400 x 300 x H 295 mm grey | Keyed alike cylinder lock

#### **Description**

Plastic ballot box 400 x 300 x H 295 mm with suitcase handles, cylinder lock, and a letterbox flap in the lid. Ideal as a transport box for the transportation of postal votes. The transport box has a capacity of 26 liters. The ballot box is closed with a lid equipped with a lock. The lid features a letterbox flap in the center with a slot through which the ballot papers and postal votes can be inserted into the box. The contents of the ballot box are accessible after unlocking the hinged lid. Additionally, the lid can be further sealed at the short sides. The size of the slot (280x32 mm - w x h) is large enough for the intake of folded ballot papers (approximately 70 mm wide) and uncreased postal votes (162 mm). The ballot box features a smooth bottom, two suitcase handles, and hinge reinforcements for the hinged lid. Upon request, we provide ballot boxes with logos and/or text printing. Please inquire about the possibilities.