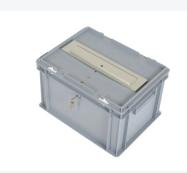

#### **Description**

Plastic ballot box 400 x 300 x H 295 mm with suitcase handles, cylinder lock, and a letterbox flap in the lid. Ideal as a transport box for the transportation of postal votes. The transport box has a capacity of 26 liters. The ballot box is closed with a lid equipped with a lock. The lid features a letterbox flap in the center with a slot through which the ballot papers and postal votes can be inserted into the box. The contents of the ballot box are accessible after unlocking the hinged lid. Additionally, the lid can be further sealed at the short sides. The size of the slot (280x32 mm - w x h) is large enough for the intake of folded ballot papers (approximately 70 mm wide) and uncreased postal votes (162 mm). The ballot box features a smooth bottom, two suitcase handles, and hinge reinforcements for the hinged lid. Upon request, we provide ballot boxes with logos and/or text printing. Please inquire about the possibilities.