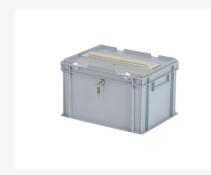

# **Ballot box | Transport box with mailbox** flap and lock - 400 x 300 x H 295 mm grey | Keyed alike cylinder lock

#### **Description**

Plastic ballot box 400 x 300 x H 295 mm with suitcase handles, cylinder lock, and a letterbox flap in the lid. Ideal as a transport box for the transportation of postal votes. The transport box has a capacity of 26 liters. The ballot box is closed with a lid equipped with a lock. The lid features a letterbox flap in the center with a slot through which the ballot papers and postal votes can be inserted into the box. The contents of the ballot box are accessible after unlocking the hinged lid. Additionally, the lid can be further sealed at the short sides. The size of the slot (280x32 mm - w x h) is large enough for the intake of folded ballot papers (approximately 70 mm wide) and uncreased postal votes (162 mm). The ballot box features a smooth bottom, two suitcase handles, and hinge reinforcements for the hinged lid. Upon request, we provide ballot boxes with logos and/or text printing. Please inquire about the possibilities.