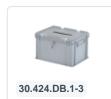

# **Ballot box | Transport box with mailbox** flap and lock - 400 x 300 x H 295 mm grey | Keyed alike cylinder lock

#### **Description**

Plastic ballot box 400 x 300 x H 295 mm with suitcase handles, cylinder lock, and a letterbox flap in the lid. Ideal as a transport box for the transportation of postal votes. The transport box has a capacity of 26 liters. The ballot box is closed with a lid equipped with a lock. The lid features a letterbox flap in the center with a slot through which the ballot papers and postal votes can be inserted into the box. The contents of the ballot box are accessible after unlocking the hinged lid. Additionally, the lid can be further sealed at the short sides. The size of the slot (280x32 mm - w x h) is large enough for the intake of folded ballot papers (approximately 70 mm wide) and uncreased postal votes (162 mm). The ballot box features a smooth bottom, two suitcase handles, and hinge reinforcements for the hinged lid. Upon request, we provide ballot boxes with logos and/or text printing. Please inquire about the possibilities.