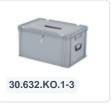

# **Ballot box | Transport box with mailbox** flap and lock - 400 x 300 x H 295 mm grey | Keyed alike cylinder lock

#### **Description**

Plastic ballot box 400 x 300 x H 295 mm with suitcase handles, cylinder lock, and a letterbox flap in the lid. Ideal as a transport box for the transportation of postal votes. The transport box has a capacity of 26 liters. The ballot box is closed with a lid equipped with a lock. The lid features a letterbox flap in the center with a slot through which the ballot papers and postal votes can be inserted into the box. The contents of the ballot box are accessible after unlocking the hinged lid. Additionally, the lid can be further sealed at the short sides. The size of the slot (280x32 mm - w x h) is large enough for the intake of folded ballot papers (approximately 70 mm wide) and uncreased postal votes (162 mm). The ballot box features a smooth bottom, two suitcase handles, and hinge reinforcements for the hinged lid. Upon request, we provide ballot boxes with logos and/or text printing. Please inquire about the possibilities.