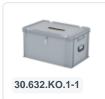

ers. The ballot box is closed with a lid equipped with a lock. The lid features a letterbox flap in the center with a slot through which the ballot papers and postal votes can be inserted into the box. The contents of the ballot box are accessible after unlocking the hinged lid. Additionally, the lid can be further sealed at the short sides. The size of the slot (280x32 mm - w x h) is large enough for the intake of folded ballot papers (approximately 70 mm wide) and uncreased postal votes (162 mm). The ballot box features a smooth bottom, two suitcase handles, and hinge reinforcements for the hinged lid. Upon request, we provide ballot boxes with logos and/or text printing. Please inquire about the possibilities.



#### **Matching accessories**







#### Alternatieve artikelen