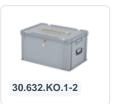

s. The ballot box is closed with a lid equipped with a lock. The lid features a letterbox flap in the center with a slot through which the ballot papers and postal votes can be inserted into the box. The contents of the ballot box are accessible after unlocking the hinged lid. Additionally, the lid can be further sealed at the short sides. The size of the slot (280x32 mm - w x h) is large enough for the intake of folded ballot papers (approximately 70 mm wide) and uncreased postal votes (162 mm). The ballot box features a smooth bottom, two suitcase handles, and hinge reinforcements for the hinged lid. Upon request, we provide ballot boxes with logos and/or text printing. Please inquire about the possibilities.



#### **Matching accessories**







#### Alternatieve artikelen