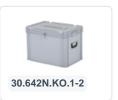

iters. The ballot box is closed with a lid equipped with a lock. The lid features a letterbox flap in the center with a slot through which the ballot papers and postal votes can be inserted into the box. The contents of the ballot box are accessible after unlocking the hinged lid. Additionally, the lid can be further sealed at the short sides. The size of the slot (280x32 mm - w x h) is large enough for the intake of folded ballot papers (approximately 70 mm wide) and uncreased postal votes (162 mm). The ballot box features a smooth bottom, two suitcase handles, and hinge reinforcements for the hinged lid. Upon request, we provide ballot boxes with logos and/or text printing. Please inquire about the possibilities.



#### **Matching accessories**







#### Alternatieve artikelen