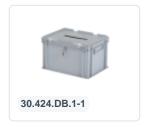

# **Ballot box | Transport box with mailbox** flap and lock - 400 x 300 x H 295 mm grey | Single-keyed lock

#### **Description**

Plastic ballot box 400 x 300 x H 295 mm with suitcase handles, cylinder lock, and mailbox flap in the lid. Ideal as a transport box for the transportation of postal votes. The transport box has a capacity of 26 liters. The ballot box is closed with a lid equipped with a lock. The lid has a mailbox flap with a slot in the middle through which the ballot papers and postal votes can be inserted into the box. The contents of the ballot box are accessible after unlocking the hinged lid. The lid can also be additionally sealed on the short sides. The size of the slot (280x32 mm - w x h) is large enough for the intake of ballot papers (folded approximately 70 mm wide) and postal votes (unfolded 162 mm). The ballot box has a smooth bottom, two suitcase handles, and hinge reinforcements for the hinged lid. Transoplast's ballot boxes and transport boxes are stackable and easy to move with the handles on the short sides. Upon request, we supply the ballot boxes with logo and/or text printing. Inquire about the possibilities.