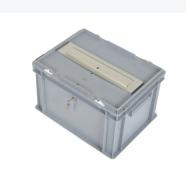

## **Properties**

Lidded bins are also stackable with lid

Lidded bins have a removable, hinged lid

With lock and slot in the lid

Stacking bin with hinged lid and 2 snap-slide locks

#### **Description**

Plastic ballot box 400 x 300 x H 295 mm with suitcase handles, cylinder lock, and mailbox flap in the lid. Ideal as a transport box for the transportation of postal votes. The transport box has a capacity of 26 liters. The ballot box is closed with a lid equipped with a lock. The lid has a mailbox flap with a slot in the middle through which the ballot papers and postal votes can be inserted into the box. The contents of the ballot box are accessible after unlocking the hinged lid. The lid can also be additionally sealed on the short sides. The size of the slot (280x32 mm - w x h) is large enough for the intake of ballot papers (folded approximately 70 mm wide) and postal votes (unfolded 162 mm). The ballot box has a smooth bottom, two suitcase handles, and hinge reinforcements for the hinged lid. Transoplast's ballot boxes and transport boxes are stackable and easy to move with the handles on the short sides. Upon request, we supply the ballot boxes with logo and/or text printing. Inquire about the possibilities.