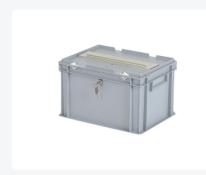

# **Ballot box | Transport box with mailbox** flap and lock - 400 x 300 x H 295 mm grey | Single-keyed lock

#### **Description**

Plastic ballot box 400 x 300 x H 295 mm with suitcase handles, cylinder lock, and mailbox flap in the lid. Ideal as a transport box for the transportation of postal votes. The transport box has a capacity of 26 liters. The ballot box is closed with a lid equipped with a lock. The lid has a mailbox flap with a slot in the middle through which the ballot papers and postal votes can be inserted into the box. The contents of the ballot box are accessible after unlocking the hinged lid. The lid can also be additionally sealed on the short sides. The size of the slot (280x32 mm - w x h) is large enough for the intake of ballot papers (folded approximately 70 mm wide) and postal votes (unfolded 162 mm). The ballot box has a smooth bottom, two suitcase handles, and hinge reinforcements for the hinged lid. Transoplast's ballot boxes and transport boxes are stackable and easy to move with the handles on the short sides. Upon request, we supply the ballot boxes with logo and/or text printing. Inquire about the possibilities.