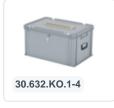

# **Ballot box | Transport box with mailbox** flap and lock - 600 x 400 x H 439 mm grey | Single-keyed lock

### **Description**

Plastic ballot box 600 x 400 x H 439 mm with suitcase handles, cylinder lock, and letterbox flap in the lid. Ideal as a transport box for the transportation of postal votes. The transport box has a capacity of 86 liters. The ballot box is sealed with a lid equipped with a lock. The lid has a letterbox flap in the middle with a slot through which the ballot papers and voting letters can be inserted into the box. The contents of the ballot box are accessible after unlocking the hinged lid. The lid can also be additionally sealed on the short sides. The size of the slot (280x32 mm - w x h) is large enough for the intake of ballot papers (folded approximately 70 mm wide) and voting letters (unfolded 162 mm). The ballot box is equipped with an extra reinforced bottom, two suitcase handles, and hinge reinforcements for the hinged lid. The ballot boxes and transport boxes from Transoplast are stackable and can be conveniently moved using the handles on the short sides. Upon request, we supply the ballot boxes with logo and/or text printing. Inquire about the possibilities.