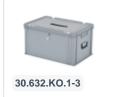

# **Ballot box | Transport box with mailbox** flap and lock - 600 x 400 x H 439 mm grey | Single-keyed lock

### **Description**

Plastic ballot box 600 x 400 x H 439 mm with suitcase handles, cylinder lock, and letterbox flap in the lid. Ideal as a transport box for the transportation of postal votes. The transport box has a capacity of 86 liters. The ballot box is sealed with a lid equipped with a lock. The lid has a letterbox flap in the middle with a slot through which the ballot papers and voting letters can be inserted into the box. The contents of the ballot box are accessible after unlocking the hinged lid. The lid can also be additionally sealed on the short sides. The size of the slot (280x32 mm - w x h) is large enough for the intake of ballot papers (folded approximately 70 mm wide) and voting letters (unfolded 162 mm). The ballot box is equipped with an extra reinforced bottom, two suitcase handles, and hinge reinforcements for the hinged lid. The ballot boxes and transport boxes from Transoplast are stackable and can be conveniently moved using the handles on the short sides. Upon request, we supply the ballot boxes with logo and/or text printing. Inquire about the possibilities.