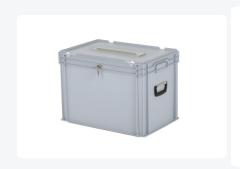

# **Ballot box | Transport box with mailbox** flap and lock - 600 x 400 x H 439 mm grey | Single-keyed lock

### **Description**

Plastic ballot box 600 x 400 x H 439 mm with suitcase handles, cylinder lock, and letterbox flap in the lid. Ideal as a transport box for the transportation of postal votes. The transport box has a capacity of 86 liters. The ballot box is sealed with a lid equipped with a lock. The lid has a letterbox flap in the middle with a slot through which the ballot papers and voting letters can be inserted into the box. The contents of the ballot box are accessible after unlocking the hinged lid. The lid can also be additionally sealed on the short sides. The size of the slot (280x32 mm - w x h) is large enough for the intake of ballot papers (folded approximately 70 mm wide) and voting letters (unfolded 162 mm). The ballot box is equipped with an extra reinforced bottom, two suitcase handles, and hinge reinforcements for the hinged lid. The ballot boxes and transport boxes from Transoplast are stackable and can be conveniently moved using the handles on the short sides. Upon request, we supply the ballot boxes with logo and/or text printing. Inquire about the possibilities.