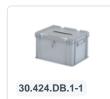

### **Description**

Plastic ballot box 600 x 400 x H 439 mm with suitcase handles, cylinder lock, and letterbox flap in the lid. Ideal as a transport box for the transportation of postal votes. The transport box has a capacity of 86 liters. The ballot box is sealed with a lid equipped with a lock. The lid has a letterbox flap in the middle with a slot through which the ballot papers and voting letters can be inserted into the box. The contents of the ballot box are accessible after unlocking the hinged lid. The lid can also be additionally sealed on the short sides. The size of the slot (280x32 mm - w x h) is large enough for the intake of ballot papers (folded approximately 70 mm wide) and voting letters (unfolded 162 mm). The ballot box is equipped with an extra reinforced bottom, two suitcase handles, and hinge reinforcements for the hinged lid. The ballot boxes and transport boxes from Transoplast are stackable and can be conveniently moved using the handles on the short sides. Upon request, we supply the ballot boxes with logo and/or text printing. Inquire about the possibilities.