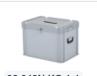

# **Ballot box | Transport box with mailbox** flap and lock - 600 x 400 x H 439 mm grey | Single-keyed lock

## **Product specifications**

| 4,2 kg                                                             |
|--------------------------------------------------------------------|
| 600 × 400 × 439 mm                                                 |
| -20°C to +80°C                                                     |
| 86 liter                                                           |
| Grey                                                               |
| PP                                                                 |
| Closed, extra reinforced base                                      |
| Closed                                                             |
| Closed                                                             |
| RAL 7040                                                           |
| Single-keyed cylinder lock (can only be opened with supplied keys) |
| 566 × 366 × 406 mm                                                 |
|                                                                    |

### **Description**

Plastic ballot box 600 x 400 x H 439 mm with suitcase handles, cylinder lock, and letterbox flap in the lid. Ideal as a transport box for the transportation of postal votes. The transport box has a capacity of 86 liters. The ballot box is sealed with a lid equipped with a lock. The lid has a letterbox flap in the middle with a slot through which the ballot papers and voting letters can be inserted into the box. The contents of the ballot box are accessible after unlocking the hinged lid. The lid can also be additionally sealed on the short sides. The size of the slot (280x32 mm - w x h) is large enough for the intake of ballot papers (folded approximately 70 mm wide) and voting letters (unfolded 162 mm). The ballot box is equipped with an extra reinforced bottom, two suitcase handles, and hinge reinforcements for the hinged lid. The ballot boxes and transport boxes from Transoplast are stackable and can be conveniently moved using the handles on the short sides. Upon request, we supply the ballot boxes with logo and/or text printing. Inquire about the possibilities.