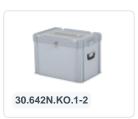

# Ballot box | Transport box with slot and insertion slot - 400 x 300 x H 250 mm grey | Single-keyed lock

#### **Description**

Discover our plastic ballot box with dimensions of 400 x 300 x H 250 mm, complete with a cylinder lock and a deposit slot in the lid. This ballot box is the perfect solution for the safe and easy transportation of postal votes. With a generous capacity of 21.5 liters, the transport box provides ample space to accommodate a large number of votes. The ballot box is securely sealed with a lid equipped with a reliable lock, ensuring the security of the submitted votes during transport.