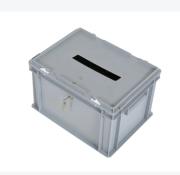

# Ballot box | Transport box with slot and insertion slot - 400 x 300 x H 250 mm grey | Single-keyed lock

#### **Product specifications**

| Weight (kg)                      | 1,5 kg                                                             |
|----------------------------------|--------------------------------------------------------------------|
| External dimensions ( L x W x H) | 400 × 300 × 250 mm                                                 |
| Temperature range                | -20°C to +80°C                                                     |
| Capacity                         | 21.5 liter                                                         |
| Color                            | Grey                                                               |
| Material                         | PP                                                                 |
| Bottom                           | Closed, smooth base                                                |
| Sidewalls                        | Closed                                                             |
| Handles                          | Closed                                                             |
| Type of lock                     | Single-keyed cylinder lock (can only be opened with supplied keys) |
| Load capacity (kg)               | 20 kg                                                              |
| Max. stacking load (kg)          | 200 kg                                                             |
| Internal dimensions (L x W x H)  | 366 × 266 × 232 mm                                                 |

#### **Description**

Discover our plastic ballot box with dimensions of 400 x 300 x H 250 mm, complete with a cylinder lock and a deposit slot in the lid. This ballot box is the perfect solution for the safe and easy transportation of postal votes. With a generous capacity of 21.5 liters, the transport box provides ample space to accommodate a large number of votes. The ballot box is securely sealed with a lid equipped with a reliable lock, ensuring the security of the submitted votes during transport.