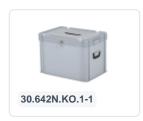

# Ballot box | Transport box with slot and insertion slot - 400 x 300 x H 250 mm grey | Single-keyed lock

#### **Description**

Discover our plastic ballot box with dimensions of 400 x 300 x H 250 mm, complete with a cylinder lock and a deposit slot in the lid. This ballot box is the perfect solution for the safe and easy transportation of postal votes. With a generous capacity of 21.5 liters, the transport box provides ample space to accommodate a large number of votes. The ballot box is securely sealed with a lid equipped with a reliable lock, ensuring the security of the submitted votes during transport.