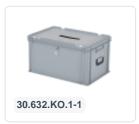

# Ballot box | Transport box with slot and insertion slot - 400 x 300 x H 250 mm grey | Single-keyed lock

#### **Description**

Discover our plastic ballot box with dimensions of 400 x 300 x H 250 mm, complete with a cylinder lock and a deposit slot in the lid. This ballot box is the perfect solution for the safe and easy transportation of postal votes. With a generous capacity of 21.5 liters, the transport box provides ample space to accommodate a large number of votes. The ballot box is securely sealed with a lid equipped with a reliable lock, ensuring the security of the submitted votes during transport.