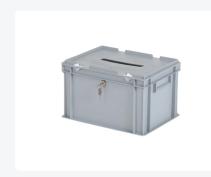

# Ballot box | Transport box with slot and insertion slot - 400 x 300 x H 250 mm grey | Single-keyed lock

#### **Product specifications**

| Weight (kg)                      | 1,5 kg                                                             |
|----------------------------------|--------------------------------------------------------------------|
| External dimensions ( L x W x H) | 400 × 300 × 250 mm                                                 |
| Temperature range                | -20°C to +80°C                                                     |
| Capacity                         | 21.5 liter                                                         |
| Color                            | Grey                                                               |
| Material                         | PP                                                                 |
| Bottom                           | Closed, smooth base                                                |
| Sidewalls                        | Closed                                                             |
| Handles                          | Closed                                                             |
| Type of lock                     | Single-keyed cylinder lock (can only be opened with supplied keys) |
| Load capacity (kg)               | 20 kg                                                              |
| Max. stacking load (kg)          | 200 kg                                                             |
| Internal dimensions (L x W x H)  | 366 × 266 × 232 mm                                                 |

#### **Description**

Discover our plastic ballot box with dimensions of 400 x 300 x H 250 mm, complete with a cylinder lock and a deposit slot in the lid. This ballot box is the perfect solution for the safe and easy transportation of postal votes. With a generous capacity of 21.5 liters, the transport box provides ample space to accommodate a large number of votes. The ballot box is securely sealed with a lid equipped with a reliable lock, ensuring the security of the submitted votes during transport.