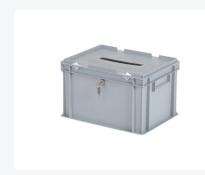

# **Ballot box | Transport box with slot and** insertion slot - 400 x 300 x H 295 mm grey | Keyed lock

### **Product specifications**

| Weight (kg)                      | 1,9 kg                                                                |
|----------------------------------|-----------------------------------------------------------------------|
| External dimensions ( L x W x H) | 400 × 300 × 295 mm                                                    |
| Temperature range                | -20°C to +80°C                                                        |
| Capacity                         | 26 liter                                                              |
| Color                            | Grey                                                                  |
| Material                         | PP                                                                    |
| Bottom                           | Closed, smooth base                                                   |
| Sidewalls                        | Closed                                                                |
| Handles                          | Closed                                                                |
| Type of lock                     | Keyed alike cylinder lock (the provided key opens multiple cylinders) |
| Load capacity (kg)               | 20 kg                                                                 |
| Max. stacking load (kg)          | 200 kg                                                                |
| Internal dimensions (L x W x H)  | 366 × 266 × 260 mm                                                    |

#### **Description**

Plastic ballot box measuring 400 x 300 x H 295 with a cylinder lock and an insertion slot in the lid. Ideal as a transport box for the transportation of postal votes. The transport box has a capacity of 26 liters. The ballot box is sealed with a lid equipped with a lock. The lid has a slot in the middle through which the ballot papers and postal votes can be inserted into the box. Access to the contents of the ballot box is available after unlocking the hinged lid. Additionally, the lid can be further sealed on the short sides. The size of the slot (200x30 mm - w x h) is large enough for the intake of ballot papers (folded approximately 70 mm wide) and postal votes (unfolded 162 mm). The ballot box has a smooth bottom and hinge reinforcements for the hinged lid. Upon request, we provide the ballot boxes with logo and/or text printing. Please inquire about the possibilities.