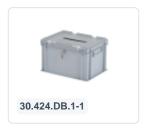

# **Ballot box | Transport box with slot and** insertion slot - 400 x 300 x H 295 mm grey | Keyed lock

#### **Description**

Plastic ballot box measuring 400 x 300 x H 295 with a cylinder lock and an insertion slot in the lid. Ideal as a transport box for the transportation of postal votes. The transport box has a capacity of 26 liters. The ballot box is sealed with a lid equipped with a lock. The lid has a slot in the middle through which the ballot papers and postal votes can be inserted into the box. Access to the contents of the ballot box is available after unlocking the hinged lid. Additionally, the lid can be further sealed on the short sides. The size of the slot (200x30 mm - w x h) is large enough for the intake of ballot papers (folded approximately 70 mm wide) and postal votes (unfolded 162 mm). The ballot box has a smooth bottom and hinge reinforcements for the hinged lid. Upon request, we provide the ballot boxes with logo and/or text printing. Please inquire about the possibilities.