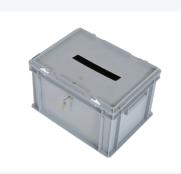

# **Ballot box | Transport box with slot and** insertion slot - 400 x 300 x H 295 mm grey | Keyed lock

### **Product specifications**

| Weight (kg)                      | 1,9 kg                                                                |
|----------------------------------|-----------------------------------------------------------------------|
| External dimensions ( L x W x H) | 400 × 300 × 295 mm                                                    |
| Temperature range                | -20°C to +80°C                                                        |
| Capacity                         | 26 liter                                                              |
| Color                            | Grey                                                                  |
| Material                         | PP                                                                    |
| Bottom                           | Closed, smooth base                                                   |
| Sidewalls                        | Closed                                                                |
| Handles                          | Closed                                                                |
| Type of lock                     | Keyed alike cylinder lock (the provided key opens multiple cylinders) |
| Load capacity (kg)               | 20 kg                                                                 |
| Max. stacking load (kg)          | 200 kg                                                                |
| Internal dimensions (L x W x H)  | 366 × 266 × 260 mm                                                    |

#### **Description**

Plastic ballot box measuring 400 x 300 x H 295 with a cylinder lock and an insertion slot in the lid. Ideal as a transport box for the transportation of postal votes. The transport box has a capacity of 26 liters. The ballot box is sealed with a lid equipped with a lock. The lid has a slot in the middle through which the ballot papers and postal votes can be inserted into the box. Access to the contents of the ballot box is available after unlocking the hinged lid. Additionally, the lid can be further sealed on the short sides. The size of the slot (200x30 mm - w x h) is large enough for the intake of ballot papers (folded approximately 70 mm wide) and postal votes (unfolded 162 mm). The ballot box has a smooth bottom and hinge reinforcements for the hinged lid. Upon request, we provide the ballot boxes with logo and/or text printing. Please inquire about the possibilities.