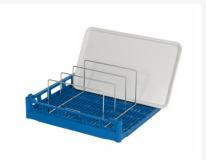

#### **Properties**

Suitable for use in basket transport machines with transport hooks

The basket is lowered on one side; trays may stick out on this side

The insert rack is suitable for four meal cassettes, **GN** dishes or serving trays

The basket (50.IR.4) is provided with a separate stainless steel insert rack

## **Description**

This dishwashing basket, with dimensions of 500 x 500 x H 200 mm, offers a versatile solution for efficiently cleaning meal trays or trays up to a maximum depth of 75 mm. The included removable stainless steel insert rack provides space for 4 of these items, keeping them securely in place during rinsing.