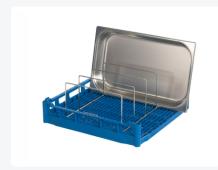

# Basket with serving tray insert rack (four trays)

#### **Properties**

Suitable for use in basket transport machines with transport hooks

The basket is lowered on one side; trays may stick out on this side

The insert rack is suitable for four meal cassettes, **GN** dishes or serving trays

The basket (50.IR.4) is provided with a separate stainless steel insert rack

## **Description**

This dishwashing basket, with dimensions of 500 x 500 x H 200 mm, offers a versatile solution for efficiently cleaning meal trays or trays up to a maximum depth of 75 mm. The included removable stainless steel insert rack provides space for 4 of these items, keeping them securely in place during rinsing.

What makes this basket truly convenient is the lowered side on one end. This allows trays and cassettes to protrude on this side, making them easy to place and remove without the risk of tipping or jamming.