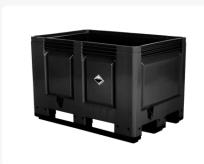

# Battery box - plastic palletbox - 1200 x 800 mm - 3 runners - black

#### **Product specifications**

| Weight (kg)                      | 38 kg               |
|----------------------------------|---------------------|
| External dimensions ( L x W x H) | 1200 × 800 × 790 mm |
| Temperature range                | -30°C to +70°C      |
| Capacity                         | 535 liter           |
| Color                            | Black               |
| Material                         | HDPE                |
| Bottom                           | Closed, reinforced  |
| Sidewalls                        | Closed              |
| European Article<br>Number       | 7424906742759       |
| Colorcode                        | RAL 9005            |
| Max. load capacity per box       | 400 kg              |
| Internal dimensions (L x W x H)  | 1110 × 710 × 610 mm |

## **Description**

Black plastic pallet box with danger label. Suitable for collecting batteries. The battery box has dimensions of 1200 x 800 x H 790 mm and a capacity of 535 liters. The black plastic pallet box on three runners has closed side walls and a reinforced bottom. The pallet box is made of regranulate material. The pallet box has convex, outward-facing wall panels for optimal volume of the container. This allows for up to 10% volume gain compared to conventional pallet boxes. Standard with danger label class 8 + UN 2794 on 2 long sides - Approved for transport of used batteries according to ADR 4.1.4.1 P801a.