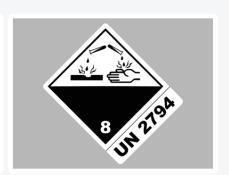

#### **Properties**

With sticker "hazard class 8" and text "UN 2794" on both long sides

With convex, projecting walls for extra internal volume

With a 1" outlet provision on one short and one long side

With a 2" outlet provision on one short and one long side

## **Description**

Black plastic pallet box with danger label. Suitable for collecting batteries. The battery box has dimensions of 1200 x 800 x H 790 mm and a capacity of 535 liters. The black plastic pallet box on three runners has closed side walls and a reinforced bottom. The pallet box is made of regranulate material. The pallet box has convex, outward-facing wall panels for optimal volume of the container. This allows for up to 10% volume gain compared to conventional pallet boxes. Standard with danger label class 8 + UN 2794 on 2 long sides - Approved for transport of used batteries according to ADR 4.1.4.1 P801a.