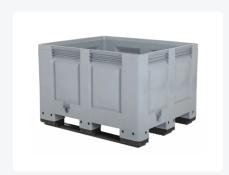

# BIG BOX plastic palletbox - 1200 x 1000 mm - 3 runners - grey

## **Properties**

Dimensions: 1200 x 1000 x H 790 mm, Capacity: 670 liters

Specially designed for durability, efficiency, and versatility

Closed side walls, reinforced bottom for secure storage

Unique design with convex panels for up to 10% more volume

#### **Description**

The BIG BOX, a versatile plastic pallet box that excels in both durability and efficiency. With dimensions of 1200 x 1000 x H 790 mm and an impressive capacity of 670 liters, this pallet box offers an optimal solution for storing and transporting various goods, including food items

Our BIG BOX is specially designed to meet the highest standards. With closed side walls and a reinforced bottom, this pallet box provides a safe and reliable storage option for various industries. The unique design of the pallet box, with convex panels protruding outwards, maximizes internal space, resulting in an impressive gain of up to 10% more volume compared to traditional pallet boxes. What makes the BIG BOX even more versatile are the outlet provisions. With both 1" and 2" outlet provisions on one short and one long side, this pallet box offers ultimate flexibility for various applications.