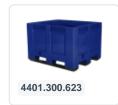

# BIG BOX plastic palletbox - 1200 x 1000 mm - 3 runners - grey

## **Properties**

Dimensions: 1200 x 1000 x H 790 mm, Capacity: 670 liters

Specially designed for durability, efficiency, and versatility

Closed side walls, reinforced bottom for secure storage

Unique design with convex panels for up to 10% more volume

#### **Description**

The BIG BOX, a versatile plastic pallet box that excels in both durability and efficiency. With dimensions of 1200 x 1000 x H 790 mm and an impressive capacity of 670 liters, this pallet box offers an optimal solution for storing and transporting various goods, including food items

Our BIG BOX is specially designed to meet the highest standards. With closed side walls and a reinforced bottom, this pallet box provides a safe and reliable storage option for various industries. The unique design of the pallet box, with convex panels protruding outwards, maximizes internal space, resulting in an impressive gain of up to 10% more volume compared to traditional pallet boxes. What makes the BIG BOX even more versatile are the outlet provisions. With both 1" and 2" outlet provisions on one short and one long side, this pallet box offers ultimate flexibility for various applications.