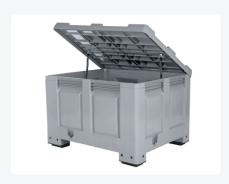

# BIG BOX plastic palletbox - 1200 x 1000 mm - with hinged lid - on 4 feet

#### **Product specifications**

| Weight (kg)                      | 48 kg                |
|----------------------------------|----------------------|
| External dimensions ( L x W x H) | 1200 × 1000 × 800 mm |
| Temperature range                | -30°C to +70°C       |
| Capacity                         | 670 liter            |
| Color                            | Grey                 |
| Material                         | HDPE                 |
| Bottom                           | Closed, reinforced   |
| Sidewalls                        | Closed, smooth       |
| European Article Number          | 7424913347367        |
| Colorcode                        | RAL 7040             |
| Max. load capacity per box       | 500 kg               |
| Max. static stacking load        | 4500 kg              |
| Max. dynamic stacking load       | 1000 kg              |
| Brand                            | Schoeller Allibert   |
| Internal dimensions (L x W x H)  | 1110 × 910 × 610 mm  |

#### **Properties**

With a 1" outlet provision on one short and one long

Hinges made from stainless steel

The lid is removable in horizontally open position

The lid of the pallet box with hinged lid is provided with protection against swinging back

With a 2" outlet provision on one short and one long

The fold-back protection is hooked on to the lid in a simple manner

The lid is provided with a handle

### Description

BIG BOX plastic pallet box (1200 x 1000 x H 800 mm - 670 liters). Liquid-tight pallet box on four legs and with hinged lid. With closed side walls and a reinforced bottom. The lid is equipped with a flip-over protection. The pallet box is equipped with a 1" and 2" outlet provision on both one short and one long side. The BIG BOX pallet box has convex, outward-facing wall panels for optimal volume of the container. This results in up to 10% volume gain compared to conventional pallet boxes. The pallet box is suitable for foodstuffs, but is also commonly used as a salt spreader.