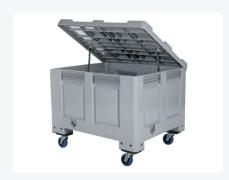

# BIG BOX plastic palletbox - 1200 x 1000 mm - with hinged lid - on 4 wheels

#### **Product specifications**

| Weight (kg)                      | 56,5 kg              |
|----------------------------------|----------------------|
| External dimensions ( L x W x H) | 1200 × 1000 × 955 mm |
| Temperature range                | -30°C to +70°C       |
| Capacity                         | 670 liter            |
| Color                            | Grey                 |
| Material                         | HDPE                 |
| Bottom                           | Closed, reinforced   |
| Sidewalls                        | Closed, smooth       |
| Colorcode                        | RAL 7040             |
| Max. load capacity per box       | 500 kg               |
| Max. static stacking load        | 500 kg               |
| Max. dynamic stacking load       | 500 kg               |
| Brand                            | Schoeller Allibert   |
| Internal dimensions (L x W x H)  | 1110 × 910 × 610 mm  |

### **Description**

BIG BOX plastic pallet box (1200 x 1000 x H 955 mm - 670 liters). Liquid-tight pallet box on four wheels and with hinged lid. With closed side walls and a reinforced bottom. The lid is equipped with a flip-proof mechanism. The pallet box is equipped with a 1" and 2" outlet on both one short and one long side. The BIG BOX pallet box has convex, outward-facing wall panels for optimal bin volume. This allows for up to 10% volume gain compared to conventional pallet boxes. The pallet box is food-grade, but is also commonly used as a salt spreader box.