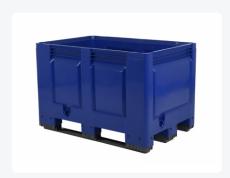

# BIG BOX plastic palletbox - 1200 x 800 mm - 3 runners - blue

## **Product specifications**

| Weight (kg)                      | 38 kg               |
|----------------------------------|---------------------|
| External dimensions ( L x W x H) | 1200 × 800 × 790 mm |
| Capacity                         | 535 liter           |
| Color                            | Blue                |
| Material                         | HDPE                |
| Bottom                           | Closed, reinforced  |
| Sidewalls                        | Closed              |
| Colorcode                        | RAL 5002            |
| Max. load capacity per box       | 500 kg              |
| Max. static stacking load        | 4500 kg             |
| Max. dynamic stacking load       | 1000 kg             |
| Brand                            | Schoeller Allibert  |
| Internal dimensions (L x W x H)  | 1110 × 710 × 610 mm |

### **Description**

Blue pallet box type BIG BOX in the dimensions 1200 x 800 mm. Plastic pallet boxes of the BIG BOX type are the most stable and hygienic pallet boxes on the market. Made from high-quality food-safe plastic and suitable for storing and transporting large volumes. This very strong blue pallet box has a large volume thanks to the convex, outward-facing wall panels. As a result, the BIG BOX pallet box has up to 10% more volume than conventional plastic pallet boxes. Due to its impact-resistant construction and unique convex wall panels, the pallet box is particularly stable. All BIG BOX pallet boxes are equipped with 1" and 2" outlets, one of each on a long side and one on a short side.