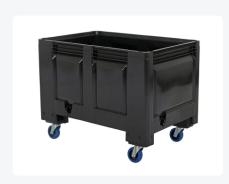

# BIG BOX plastic palletbox - 1200 x 800 mm - 4 wheels - black

#### **Product specifications**

| Weight (kg)                      | 40 kg               |
|----------------------------------|---------------------|
| External dimensions ( L x W x H) | 1200 × 800 × 915 mm |
| Temperature range                | -30°C to +70°C      |
| Capacity                         | 535 liter           |
| Color                            | Black               |
| Material                         | HDPE                |
| Bottom                           | Closed, reinforced  |
| Sidewalls                        | Closed              |
| Colorcode                        | RAL 9005            |
| Max. load capacity per box       | 500 kg              |
| Max. static stacking load        | 500 kg              |
| Max. dynamic stacking load       | 500 kg              |
| Brand                            | Schoeller Allibert  |
| Internal dimensions (L x W x H)  | 1110 × 710 × 610 mm |
|                                  |                     |

#### **Properties**

With a 1" outlet provision on one short and one long

Pallet boxes with wheels remain stackable together

With a 2" outlet provision on one short and one long side

Manufactured as standard with four galvanised Ø 125 mm swivel castors with non-marking rubber

### **Description**

Black BIG BOX plastic pallet box (1200 x 800 x H 915 mm - 535 liters). Plastic pallet box on four galvanized swivel wheels. With closed side walls and a reinforced bottom. The pallet box is equipped with a 1" and 2" outlet provision on both one short and one long side. The BIG BOX pallet box has convex, outward-facing wall panels for optimal bin volume. This results in up to 10% volume gain compared to conventional pallet boxes. A mobile version increases efficiency and provides flexible workplace configuration.