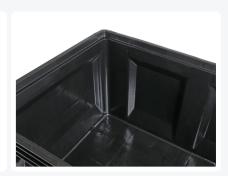

## **Properties**

With a 1" outlet provision on one short and one long side

With convex, projecting walls for extra internal volume

With a 2" outlet provision on one short and one long side

What truly sets this BIG BOX apart are the convex side panels. These unique, outward-facing panels provide optimal volume, gaining up to 10% more space compared to conventional pallet boxes. This way, you can store and transport more without taking up extra space! The pallet box is equipped with 1" and 2" drainage outlets on both a short and a long side, providing easy and efficient liquid drainage when needed. This pallet box on legs offers extra stability, ideal for various storage and transport tasks.