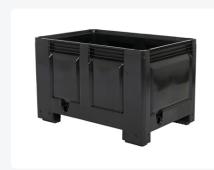

# BIG BOX plastic palletbox - 1200 x 800 mm - on 4 feet - black

### **Description**

Meet our black BIG BOX plastic pallet box (Euro-format pallet box), the ideal solution for all your storage and transport needs. This robust Euro-format pallet box, also known as pallet box 1200 x 800 mm or pallet box 120 x 80 cm, with dimensions of 1200 x 800 x 760 mm and a capacity of 535 liters, offers ample space and maximum reliability. Thanks to the closed side walls and reinforced bottom, this box is perfect for heavy-duty applications. The box is made of high-quality HDPE, ensuring excellent durability and temperature resistance from -30°C to +70°C.

What truly sets this BIG BOX apart are the convex side panels. These unique, outward-facing panels provide optimal volume, gaining up to 10% more space compared to conventional pallet boxes. This way, you can store and transport more without taking up extra space! The pallet box is equipped with 1" and 2" drainage outlets on both a short and a long side, providing easy and efficient liquid drainage when needed. This pallet box on legs offers extra stability, ideal for various storage and transport tasks.

The black BIG BOX is not only strong, with a maximum load capacity of 500 kg, but also stackable. You can safely stack them, both statically (up to 4500 kg) and dynamically (up to 1000 kg), contributing to efficient storage space. In addition, this pallet box is food-safe, making it ideal for use in the food industry.