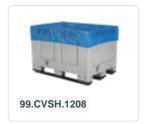

# BIG BOX plastic palletbox - 1200 x 800 mm - on 4 feet - black

## **Product specifications**

| Weight (kg)                      | 31,5 kg             |
|----------------------------------|---------------------|
| External dimensions ( L x W x H) | 1200 × 800 × 760 mm |
| Temperature range                | -30°C to +70°C      |
| Capacity                         | 535 liter           |
| Color                            | Black               |
| Material                         | HDPE                |
| Bottom                           | Closed, reinforced  |
| Sidewalls                        | Closed              |
| European Article<br>Number       | 7424922010023       |
| Colorcode                        | RAL 9005            |
| Max. load capacity per box       | 500 kg              |
| Max. static stacking load        | 4500 kg             |
| Max. dynamic stacking load       | 1000 kg             |
| Brand                            | Schoeller Allibert  |
| Internal dimensions (L x W x H)  | 1110 × 710 × 610 mm |

### **Description**

Meet our black BIG BOX plastic pallet box (Euro-format pallet box), the ideal solution for all your storage and transport needs. This robust Euro-format pallet box, also known as pallet box 1200 x 800 mm or pallet box 120 x 80 cm, with dimensions of 1200 x 800 x 760 mm and a capacity of 535 liters, offers ample space and maximum reliability. Thanks to the closed side walls and reinforced bottom, this box is perfect for heavy-duty applications. The box is made of high-quality HDPE, ensuring excellent durability and temperature resistance from -30°C to +70°C.

What truly sets this BIG BOX apart are the convex side panels. These unique, outward-facing panels provide optimal volume, gaining up to 10% more space compared to conventional pallet boxes. This way, you can store and transport more without taking up extra space! The pallet box is equipped with 1" and 2" drainage outlets on both a short and a long side, providing easy and efficient liquid drainage when needed. This pallet box on legs offers extra stability, ideal for various storage and transport tasks.

The black BIG BOX is not only strong, with a maximum load capacity of 500 kg, but also stackable. You can safely stack them, both statically (up to 4500 kg) and dynamically (up to 1000 kg), contributing to efficient storage space. In addition, this pallet box is food-safe, making it ideal for use in the food industry.