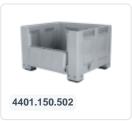

# BIG BOX plastic palletbox 1200 x 800 mm - with funnel base and slide valve on 4 feet

## **Properties**

Standard plastic pallet box with funnel base.

Equipped with a bottom outlet 120x120 mm in the center of the base of the pallet box.

#### **Description**

Big Box pallet container with funnel bottom (1200 x 800 x H 760 mm - 450 liters). A standard plastic pallet box equipped with a bottom outlet centrally located in the pallet box. In the lower part of the pallet box, a tapered hopper bottom is welded with an opening of 120x120mm (adjustable). This opening is closed by a sliding valve that can be operated from either the long or short side as desired. The Big Box with its smooth, funnel-shaped interior is ideal for controlled dosing of dry bulk materials such as granules, seeds, grains, dry animal feeds, pellets, and other small components. Thanks to the sloping bottom, the product flows easily out when the sliding valve is opened, eliminating the need for tilting and dumping. The container is also suitable for use with food products. However, this pallet box cannot be used for liquids and moist products unless a plastic liner is used.