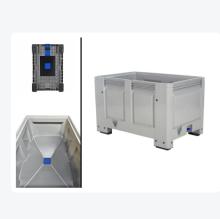

# BIG BOX plastic palletbox 1200 x 800 mm - with funnel base and slide valve on 4 feet

### **Product specifications**

| Weight (kg)                           | 45 kg                                                       |
|---------------------------------------|-------------------------------------------------------------|
| External dimensions ( $L x$ $W x H$ ) | 1200 × 800 × 760 mm                                         |
| Temperature range                     | -30°C to +40°C                                              |
| Capacity                              | 450 liter                                                   |
| Color                                 | Grey                                                        |
| Material                              | HDPE                                                        |
| Bottom                                | Closed, reinforecd with central bottom discharge underneath |
| Sidewalls                             | Closed                                                      |
| Max. load capacity per box            | 500 kg                                                      |
| Max. static stacking load             | 4500 kg                                                     |
| Max. dynamic stacking load            | 500 kg                                                      |
| Internal dimensions (L x W x H)       | 1110 × 710 × 575 mm                                         |

#### **Description**

Big Box pallet container with funnel bottom (1200 x 800 x H 760 mm - 450 liters). A standard plastic pallet box equipped with a bottom outlet centrally located in the pallet box. In the lower part of the pallet box, a tapered hopper bottom is welded with an opening of 120x120mm (adjustable). This opening is closed by a sliding valve that can be operated from either the long or short side as desired. The Big Box with its smooth, funnel-shaped interior is ideal for controlled dosing of dry bulk materials such as granules, seeds, grains, dry animal feeds, pellets, and other small components. Thanks to the sloping bottom, the product flows easily out when the sliding valve is opened, eliminating the need for tilting and dumping. The container is also suitable for use with food products. However, this pallet box cannot be used for liquids and moist products unless a plastic liner is used.