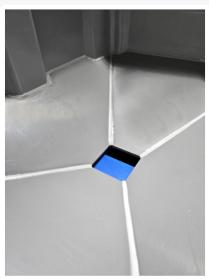

## **Properties**

Standard plastic pallet box with funnel base.

Equipped with a bottom outlet 120x120 mm in the center of the base of the pallet box.

#### **Description**

Big Box pallet container with funnel bottom (1200 x 800 x H 760 mm - 450 liters). A standard plastic pallet box equipped with a bottom outlet centrally located in the pallet box. In the lower part of the pallet box, a tapered hopper bottom is welded with an opening of 120x120mm (adjustable). This opening is closed by a sliding valve that can be operated from either the long or short side as desired. The Big Box with its smooth, funnel-shaped interior is ideal for controlled dosing of dry bulk materials such as granules, seeds, grains, dry animal feeds, pellets, and other small components. Thanks to the sloping bottom, the product flows easily out when the sliding valve is opened, eliminating the need for tilting and dumping. The container is also suitable for use with food products. However, this pallet box cannot be used for liquids and moist products unless a plastic liner is used.