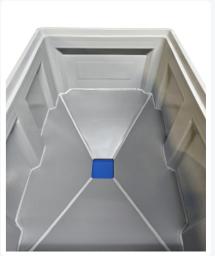

## **Properties**

Standard plastic pallet box with funnel base.

Equipped with a bottom outlet 120x120 mm in the center of the base of the pallet box.

#### **Description**

Big Box pallet container with funnel bottom (1200 x 800 x H 760 mm - 450 liters). A standard plastic pallet box equipped with a bottom outlet centrally located in the pallet box. In the lower part of the pallet box, a tapered hopper bottom is welded with an opening of 120x120mm (adjustable). This opening is closed by a sliding valve that can be operated from either the long or short side as desired. The Big Box with its smooth, funnel-shaped interior is ideal for controlled dosing of dry bulk materials such as granules, seeds, grains, dry animal feeds, pellets, and other small components. Thanks to the sloping bottom, the product flows easily out when the sliding valve is opened, eliminating the need for tilting and dumping. The container is also suitable for use with food products. However, this pallet box cannot be used for liquids and moist products unless a plastic liner is used.