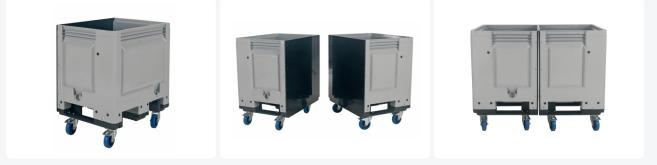

# BIG BOX plastic palletbox - 800 x 600 mm - 4 wheels

#### **Properties**

With a 1" and 2" outlet provision

Pallet boxes with wheels remain stackable together

Manufactured as standard with four galvanised Ø 125 mm swivel castors with non-marking rubber tread

#### Description

BIG BOX plastic pallet box (800 x 600 x H 945 mm - 265 liters). Food-grade plastic pallet box on four galvanized swivel casters. With closed side walls and a reinforced bottom. The pallet box is equipped with 1" and 2" outlet provisions. The BIG BOX pallet box has convex, outward-facing wall panels on 3 sides for optimal volume of the container. This results in up to 10% volume gain compared to conventional pallet boxes. A mobile version increases efficiency and provides a flexible workplace layout.