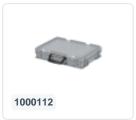

# Case with insert trays - 400 x 300 x H 133 mm - gray | 2 x insert tray 1/2

## **Product specifications**

| Weight (kg)                      | 1,2 kg             |
|----------------------------------|--------------------|
| External dimensions ( L x W x H) | 400 × 300 × 133 mm |
| Temperature range                | -20°C to +80°C     |
| Capacity                         | 11 liter           |
| Color                            | Grey               |
| Material                         | PP                 |
| Bottom                           | Closed, smooth     |
| Sidewalls                        | Closed             |
| Handles                          | Closed             |
| European Article<br>Number       | 7424925582596      |
| Colorcode                        | RAL 7040           |
| Load capacity (kg)               | 10 kg              |
| Max. stacking load (kg)          | 150 kg             |

## **Properties**

| Lid provided with two snap-slide locks                  |
|---------------------------------------------------------|
| With one case handle on the front                       |
| Lidded bins have a removable, hinged lid                |
| All lidded bins with case handle are stackable with lid |
|                                                         |

#### **Description**

Grey plastic case with grey insert bins. The case has the Euro norm format of 400 x 300 mm and a height of 133 mm. The case is composed of a stacking container, hinged lid with two snap-slide fasteners and foam insert in the lid, a suitcase handle at the front, and grey insert bins with a layout of your choice. The foam insert in the lid ensures that the insert bins are securely sealed during transport with a closed lid. As a result, the contents cannot end up in another insert bin. This makes the case highly suitable for safe storage and transportation of components and small items. The plastic case can also be stacked with a lid along with all other Euro norm cases and stacking containers.