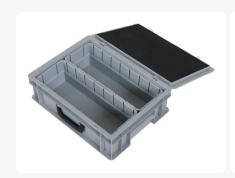

# Case with insert trays - 400 x 300 x H 133 mm - gray | 2 x insert tray 1/2

## **Properties**

| Lid provided with two snap-slide locks                  |
|---------------------------------------------------------|
| With one case handle on the front                       |
| Lidded bins have a removable, hinged lid                |
| All lidded bins with case handle are stackable with lid |
|                                                         |

#### **Description**

Grey plastic case with grey insert bins. The case has the Euro norm format of 400 x 300 mm and a height of 133 mm. The case is composed of a stacking container, hinged lid with two snap-slide fasteners and foam insert in the lid, a suitcase handle at the front, and grey insert bins with a layout of your choice. The foam insert in the lid ensures that the insert bins are securely sealed during transport with a closed lid. As a result, the contents cannot end up in another insert bin. This makes the case highly suitable for safe storage and transportation of components and small items. The plastic case can also be stacked with a lid along with all other Euro norm cases and stacking containers.