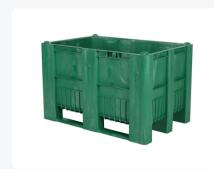

# CB1 plastic palletbox - 1200 x 800 mm -3 runners - green

## **Properties**

| Green plastic pallet box                       |  |
|------------------------------------------------|--|
| Dimensions: 1200 x 800 x H 740 mm              |  |
| Capacity: 475 liters                           |  |
| Type: CB1                                      |  |
| Suitable for food contact                      |  |
| Mounted on three runners                       |  |
| Perfect addition to an existing pool of Dolavs |  |

#### **Description**

Pallet box type CB1 in dimensions 1200 x 800 mm, equipped with hygienically smooth inner walls. The box is highly suitable for use in the food industry. CB1 pallet boxes are perfectly stackable with similar boxes and can therefore effortlessly integrate into an existing pool of pallet boxes. The CB1 is produced in one piece with three molded runners. Breakage at these sensitive points is thus minimized. The CB1 pallet box is stable, impact-resistant, and has a low weight; almost 5 kilos lighter than comparable heavy-duty boxes. The pallet box is made of high-quality foamed HDPE plastic. As a result, the CB1 has extremely high impact resistance. The bottom wall panels of the pallet box are extra reinforced to prevent collision damage from forklifts. Moreover, the blue CB1 can easily be equipped with transponders for tracking & tracing of the box and cargo.