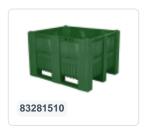

# CB1 plastic palletbox - 1200 x 800 mm -3 runners - green

## **Properties**

| Green plastic pallet box                       |  |
|------------------------------------------------|--|
| Dimensions: 1200 x 800 x H 740 mm              |  |
| Capacity: 475 liters                           |  |
| Type: CB1                                      |  |
| Suitable for food contact                      |  |
| Mounted on three runners                       |  |
| Perfect addition to an existing pool of Dolavs |  |