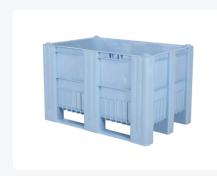

# CB1 plastic palletbox - 1200 x 800 mm -3 runners - light blue

#### **Description**

Pallet box type CB1 in dimensions 1200 x 800 mm, equipped with hygienically smooth inner walls. The light blue box is highly suitable for use in the food industry. CB1 pallet boxes stack perfectly with similar boxes, effortlessly integrating into an existing pool of pallet boxes. The CB1 is manufactured in one piece with three molded runners. Breakage at these sensitive points is minimized. The CB1 pallet box is stable, impact-resistant, and has a low weight; almost 5 kilograms lighter than comparable heavy-duty boxes. The pallet box is made of high-quality foamed HDPE plastic, giving the CB1 extremely high impact resistance. The lower wall panels of the pallet box are reinforced to prevent damage from forklift collisions. The light blue CB1 can also be easily equipped with transponders for tracking and tracing of the box and cargo.