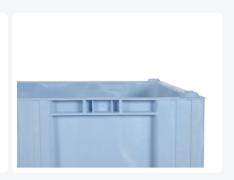

#### **Description**

Pallet box type CB1 in dimensions 1200 x 800 mm, equipped with hygienically smooth inner walls. The light blue box is highly suitable for use in the food industry. CB1 pallet boxes stack perfectly with similar boxes, effortlessly integrating into an existing pool of pallet boxes. The CB1 is manufactured in one piece with three molded runners. Breakage at these sensitive points is minimized. The CB1 pallet box is stable, impact-resistant, and has a low weight; almost 5 kilograms lighter than comparable heavy-duty boxes. The pallet box is made of high-quality foamed HDPE plastic, giving the CB1 extremely high impact resistance. The lower wall panels of the pallet box are reinforced to prevent damage from forklift collisions. The light blue CB1 can also be easily equipped with transponders for tracking and tracing of the box and cargo.