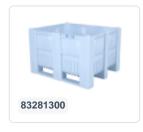

# CB1 plastic palletbox - 1200 x 800 mm -3 runners - light blue

## **Product specifications**

| Weight (kg)                           | 34,5 kg             |
|---------------------------------------|---------------------|
| External dimensions ( L x W x H)      | 1200 × 800 × 740 mm |
| Temperature range                     | -30°C to +40°C      |
| Capacity                              | 475 liter           |
| Color                                 | Blue                |
| Material                              | HDPE                |
| Bottom                                | Closed, reinforced  |
| Sidewalls                             | Closed, reinforced  |
| European Article<br>Number            | 7424906953902       |
| Max. load capacity per box            | 700 kg              |
| Max. static stacking load             | 5000 kg             |
| Max. dynamic stacking load            | 1200 kg             |
| Internal<br>dimensions (L x<br>W x H) | 1090 × 690 × 595 mm |