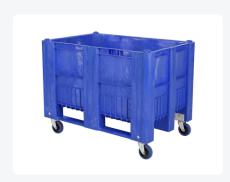

# CB1 plastic palletbox - 1200 x 800 mm -4 wheels - blue

#### **Description**

Mobile blue pallet box of type CB1 on four wheels. Dimensions 1200 x 800 mm. The blue CB1 pallet box has smooth, flat inner walls and stands on four galvanized swivel wheels. The swivel wheels have a diameter of 125 mm and are equipped with a non-marking rubber tread. They are therefore shock-resistant, have good sound insulation, and leave no marks on the floor. The blue pallet box has closed side walls and a reinforced bottom. The lower wall panels of the CB1 box are extra reinforced to prevent collision damage from forklifts. The mobile CB1 pallet box is made of high-quality foamed HDPE plastic, making it exceptionally strong and impact-resistant. The blue CB1 pallet box is manufactured in one piece and has three co-molded pallet skids. Thanks to these skids, the mobile CB1 can be easily tilted with a (forklift) turntable. The flat, smooth inner walls make the mobile CB1 pallet box a multifunctional pallet box for the industry. The mobile version increases efficiency and ensures a flexible workplace layout.