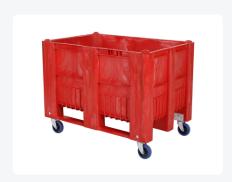

# CB1 plastic palletbox - 1200 x 800 mm -4 wheels - red

## **Product specifications**

| Weight (kg)                           | 42,9 kg             |
|---------------------------------------|---------------------|
| External dimensions ( L x W x H)      | 1200 × 800 × 895 mm |
| Temperature range                     | -30°C to +40°C      |
| Capacity                              | 475 liter           |
| Color                                 | Red                 |
| Material                              | HDPE                |
| Bottom                                | Closed, reinforced  |
| Sidewalls                             | Closed, reinforced  |
| Max. load capacity per box            | 600 kg              |
| Max. static stacking load             | 600 kg              |
| Max. dynamic stacking load            | 600 kg              |
| Internal<br>dimensions (L x<br>W x H) | 1090 × 690 × 595 mm |

## **Properties**

| Mobile plastic pallet box (CB1 type)            |  |
|-------------------------------------------------|--|
| Dimensions: 1200 x 800 x H 895 mm               |  |
| Capacity: 475 liters                            |  |
| Suitable for use in the food industry           |  |
| Four galvanized swivel wheels for easy mobility |  |
| Closed side walls for secure storage            |  |
| Reinforced bottom for extra strength            |  |

#### **Description**

Mobile grey pallet box of type CB1 on four wheels. Dimensions 1200 x 800 mm. The grey CB1 pallet box has smooth, flat inner walls and stands on four galvanized swivel wheels. The swivel wheels have a diameter of 125 mm and are equipped with a non-marking rubber tread. They are therefore shock-resistant, have good sound insulation, and leave no marks on the floor. The grey pallet box has closed side walls and a reinforced bottom. The lower wall panels of the CB1 box are extra reinforced to prevent collision damage from forklifts. The mobile CB1 pallet box is made of high-quality foamed HDPE plastic, making it exceptionally strong and impact-resistant. The grey CB1 pallet box is manufactured in one piece and has three co-molded pallet skids. Thanks to these skids, the mobile CB1 can be easily tilted with a (forklift) turntable. The flat, smooth inner walls make the mobile CB1 pallet box a multifunctional pallet box for the industry. The mobile version increases efficiency and ensures a flexible workplace layout.