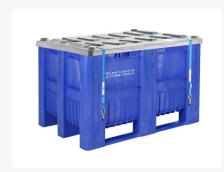

# CB1 - UN approved plastic palletbox -1200 x 800 mm - 3 runners - blue

### **Properties**

| Dimensions: 1200 x 800 x H 740 mm  Capacity: 475 liters  Type: CB1  Equipped with a gray lid  Impact-resistant plastic  Fitted with three skids |
|-------------------------------------------------------------------------------------------------------------------------------------------------|
| Type: CB1  Equipped with a gray lid  Impact-resistant plastic                                                                                   |
| Equipped with a gray lid Impact-resistant plastic                                                                                               |
| Impact-resistant plastic                                                                                                                        |
| •                                                                                                                                               |
| Fitted with three skids                                                                                                                         |
|                                                                                                                                                 |
| Includes matching cover                                                                                                                         |
| Secured with two tension straps                                                                                                                 |

## **Description**

Blue plastic pallet box (1200 x 800 x H 740 mm - 475 liters) of type CB1 with a gray lid. This impact-resistant plastic pallet box on three skids comes with a matching cover and is secured with two tension straps. The lower wall panels are extra reinforced. As a result, this pallet box has the UN certification (Y) and is approved for the transport and storage of hazardous solid substances from packaging groups II and III. The box complies with the regulations established in the ADR for road transport over land, as well as the requirements for the transport of hazardous materials by rail (RID), by sea (IMDG code), and by air (IATA-DGR). The CB1 UN pallet box is supplied in blue, with the lid standard in gray.