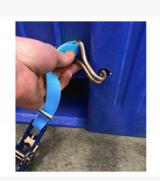

### **Properties**

| Dimensions: 1200 x 800 x H 740 mm  Capacity: 475 liters  Type: CB1  Equipped with a gray lid  Impact-resistant plastic  Fitted with three skids |
|-------------------------------------------------------------------------------------------------------------------------------------------------|
| Type: CB1  Equipped with a gray lid  Impact-resistant plastic                                                                                   |
| Equipped with a gray lid Impact-resistant plastic                                                                                               |
| Impact-resistant plastic                                                                                                                        |
| •                                                                                                                                               |
| Fitted with three skids                                                                                                                         |
|                                                                                                                                                 |
| Includes matching cover                                                                                                                         |
| Secured with two tension straps                                                                                                                 |

## **Description**

Blue plastic pallet box (1200 x 800 x H 740 mm - 475 liters) of type CB1 with a gray lid. This impact-resistant plastic pallet box on three skids comes with a matching cover and is secured with two tension straps. The lower wall panels are extra reinforced. As a result, this pallet box has the UN certification (Y) and is approved for the transport and storage of hazardous solid substances from packaging groups II and III. The box complies with the regulations established in the ADR for road transport over land, as well as the requirements for the transport of hazardous materials by rail (RID), by sea (IMDG code), and by air (IATA-DGR). The CB1 UN pallet box is supplied in blue, with the lid standard in gray.