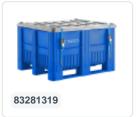

# CB1 - UN approved plastic palletbox -1200 x 800 mm - 3 runners - blue

### **Product specifications**

| Weight (kg)                      | 39,5 kg             |
|----------------------------------|---------------------|
| External dimensions ( L x W x H) | 1200 × 800 × 740 mm |
| Temperature range                | -30°C to +40°C      |
| Capacity                         | 475 liter           |
| Color                            | Blue                |
| Material                         | HDPE                |
| Bottom                           | Closed, reinforced  |
| Sidewalls                        | Closed, reinforced  |
| Max. load capacity per box       | 700 kg              |
| Max. static stacking load        | 5000 kg             |
| Max. dynamic stacking load       | 1200 kg             |
| Internal dimensions (L x W x H)  | 1090 × 690 × 595 mm |

### **Properties**

| Dimensions: 1200 x 800 x H 740 mm  Capacity: 475 liters  Type: CB1  Equipped with a gray lid  Impact-resistant plastic  Fitted with three skids |
|-------------------------------------------------------------------------------------------------------------------------------------------------|
| Type: CB1  Equipped with a gray lid  Impact-resistant plastic                                                                                   |
| Equipped with a gray lid Impact-resistant plastic                                                                                               |
| Impact-resistant plastic                                                                                                                        |
| •                                                                                                                                               |
| Fitted with three skids                                                                                                                         |
|                                                                                                                                                 |
| Includes matching cover                                                                                                                         |
| Secured with two tension straps                                                                                                                 |

## **Description**

Blue plastic pallet box (1200 x 800 x H 740 mm - 475 liters) of type CB1 with a gray lid. This impact-resistant plastic pallet box on three skids comes with a matching cover and is secured with two tension straps. The lower wall panels are extra reinforced. As a result, this pallet box has the UN certification (Y) and is approved for the transport and storage of hazardous solid substances from packaging groups II and III. The box complies with the regulations established in the ADR for road transport over land, as well as the requirements for the transport of hazardous materials by rail (RID), by sea (IMDG code), and by air (IATA-DGR). The CB1 UN pallet box is supplied in blue, with the lid standard in gray.