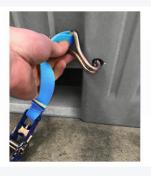

## **Properties**

| Gray plastic pallet box           |  |
|-----------------------------------|--|
| Dimensions: 1200 x 800 x H 740 mm |  |
| Capacity: 475 liters              |  |
| Туре: СВ1                         |  |
| Equipped with a gray lid          |  |
| Impact-resistant plastic          |  |
| Fitted with three skids           |  |
| Includes matching cover           |  |
| Secured with two tension straps   |  |

## Description

Gray plastic pallet box (1200 x 800 x H 740 mm - 475 liters) of the type CB1 with a gray lid. This impact-resistant plastic pallet box on three skids is equipped with a matching cover and is secured with two tension straps. The bottom wall panels are extra reinforced. As a result, this pallet box has the UN certification (Y) and is approved for the transport and storage of hazardous solid substances from packaging groups II and III. The box complies with the regulations established in the ADR for road transport over land, as well as the requirements for the transport of hazardous materials by rail (RID), by sea (IMDG code), and by air (IATA-DGR). The CB1 UN pallet box is supplied in gray, with the lid also standard in gray.