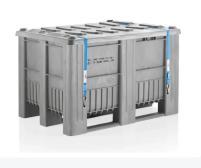

# CB1 - UN approved plastic palletbox - 1200 x 800 mm - 3 runners - grey

## **Properties**

| Gray plastic pallet box           |  |
|-----------------------------------|--|
| Dimensions: 1200 x 800 x H 740 mm |  |
| Capacity: 475 liters              |  |
| Туре: СВ1                         |  |
| Equipped with a gray lid          |  |
| Impact-resistant plastic          |  |
| Fitted with three skids           |  |
| Includes matching cover           |  |
| Secured with two tension straps   |  |

## Description

Gray plastic pallet box (1200 x 800 x H 740 mm - 475 liters) of the type CB1 with a gray lid. This impact-resistant plastic pallet box on three skids is equipped with a matching cover and is secured with two tension straps. The bottom wall panels are extra reinforced. As a result, this pallet box has the UN certification (Y) and is approved for the transport and storage of hazardous solid substances from packaging groups II and III. The box complies with the regulations established in the ADR for road transport over land, as well as the requirements for the transport of hazardous materials by rail (RID), by sea (IMDG code), and by air (IATA-DGR). The CB1 UN pallet box is supplied in gray, with the lid also standard in gray.