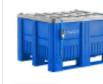

# CB1 - UN approved plastic palletbox - 1200 x 800 mm - 3 runners - grey

## **Properties**

| Gray plastic pallet box           |  |
|-----------------------------------|--|
| Dimensions: 1200 x 800 x H 740 mm |  |
| Capacity: 475 liters              |  |
| Туре: СВ1                         |  |
| Equipped with a gray lid          |  |
| Impact-resistant plastic          |  |
| Fitted with three skids           |  |
| Includes matching cover           |  |
| Secured with two tension straps   |  |

## Description

Gray plastic pallet box (1200 x 800 x H 740 mm - 475 liters) of the type CB1 with a gray lid. This impact-resistant plastic pallet box on three skids is equipped with a matching cover and is secured with two tension straps. The bottom wall panels are extra reinforced. As a result, this pallet box has the UN certification (Y) and is approved for the transport and storage of hazardous solid substances from packaging groups II and III. The box complies with the regulations established in the ADR for road transport over land, as well as the requirements for the transport of hazardous materials by rail (RID), by sea (IMDG code), and by air (IATA-DGR). The CB1 UN pallet box is supplied in gray, with the lid also standard in gray.