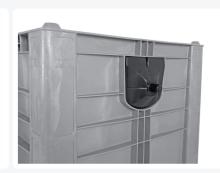

## **Properties**

Gray plastic pallet box with lifting lugs Dimensions: 1200 x 1000 x H 1140 mm Capacity: 1000 liters Type: CB3 High Food-grade plastic pallet box Equipped with three runners Perfect addition to existing Dolav pool Color: Gray

### **Description**

Gray plastic pallet box with lifting lugs (1200 x 1000 x H 1140 mm - 1000 liters) of the CB3 High type. This food-grade plastic pallet box on three runners in gray is the perfect addition to an existing pool of Dolavs. The lower wall panels of the CB3 High are reinforced to prevent damage from forklift trucks. The CB3 pallet box is made of high-quality foamed HDPE plastic, making it exceptionally strong. The pallet box has extra thick walls and a weight of only 50 kg. Moreover, the impact resistance of this pallet box is very high. The CB3 High pallet box is manufactured in one piece, with molded-in pallet runners. Breakage at these sensitive points is therefore minimized. Additionally, the gray CB3 High can easily be equipped with transponders for tracking & tracing of the box and cargo. The hygienically smooth inner walls complete the whole and make the CB3 High the ideal pallet box for the food industry. Max. load capacity per box: 1000 kg.