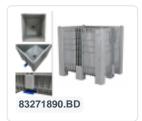

## **Properties**

Gray plastic pallet box with lifting lugs Dimensions: 1200 x 1000 x H 1140 mm Capacity: 1000 liters Type: CB3 High Food-grade plastic pallet box Equipped with three runners Perfect addition to existing Dolav pool Color: Gray

### **Description**

Gray plastic pallet box with lifting lugs (1200 x 1000 x H 1140 mm - 1000 liters) of the CB3 High type. This food-grade plastic pallet box on three runners in gray is the perfect addition to an existing pool of Dolavs. The lower wall panels of the CB3 High are reinforced to prevent damage from forklift trucks. The CB3 pallet box is made of high-quality foamed HDPE plastic, making it exceptionally strong. The pallet box has extra thick walls and a weight of only 50 kg. Moreover, the impact resistance of this pallet box is very high. The CB3 High pallet box is manufactured in one piece, with molded-in pallet runners. Breakage at these sensitive points is therefore minimized. Additionally, the gray CB3 High can easily be equipped with transponders for tracking & tracing of the box and cargo. The hygienically smooth inner walls complete the whole and make the CB3 High the ideal pallet box for the food industry. Max. load capacity per box: 1000 kg.