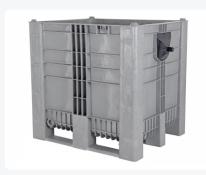

## **Properties**

Gray plastic pallet box with lifting lugs Dimensions: 1200 x 1000 x H 1140 mm Capacity: 1000 liters Type: CB3 High Food-grade plastic pallet box Equipped with three runners Perfect addition to existing Dolav pool Color: Gray

### **Description**

Gray plastic pallet box with lifting lugs (1200 x 1000 x H 1140 mm - 1000 liters) of the CB3 High type. This food-grade plastic pallet box on three runners in gray is the perfect addition to an existing pool of Dolavs. The lower wall panels of the CB3 High are reinforced to prevent damage from forklift trucks. The CB3 pallet box is made of high-quality foamed HDPE plastic, making it exceptionally strong. The pallet box has extra thick walls and a weight of only 50 kg. Moreover, the impact resistance of this pallet box is very high. The CB3 High pallet box is manufactured in one piece, with molded-in pallet runners. Breakage at these sensitive points is therefore minimized. Additionally, the gray CB3 High can easily be equipped with transponders for tracking & tracing of the box and cargo. The hygienically smooth inner walls complete the whole and make the CB3 High the ideal pallet box for the food industry. Max. load capacity per box: 1000 kg.