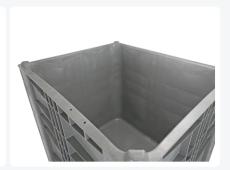

#### **Description**

Mobile pallet box type CB3 High in dimensions of 1200 x 1000 mm, equipped with hygienically smooth inner walls. The grey box is highly suitable for use in the food industry. The CB3 High is produced in one piece and is mounted on 4 galvanized swivel wheels, 2 of which are with brakes. Breakage in sensitive areas is thus minimized. The CB3 High pallet box is stable, impact-resistant, and has a low weight; almost 10 kilograms lighter than comparable heavy-duty boxes. The pallet box is made of high-quality foamed HDPE plastic, giving the CB3 High extremely high impact resistance. The grey CB3 High can also be easily equipped with transponders for tracking and tracing of the box and cargo. The CB3 High pallet boxes are equipped with a 1" outlet on one short side and a 2" outlet on one long side.