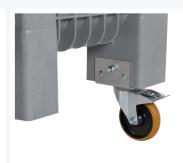

#### **Description**

Mobile pallet box type CB3 High in dimensions of 1200 x 1000 mm, equipped with hygienically smooth inner walls. The grey box is highly suitable for use in the food industry. The CB3 High is produced in one piece and is mounted on 4 galvanized swivel wheels, 2 of which are with brakes. Breakage in sensitive areas is thus minimized. The CB3 High pallet box is stable, impact-resistant, and has a low weight; almost 10 kilograms lighter than comparable heavy-duty boxes. The pallet box is made of high-quality foamed HDPE plastic, giving the CB3 High extremely high impact resistance. The grey CB3 High can also be easily equipped with transponders for tracking and tracing of the box and cargo. The CB3 High pallet boxes are equipped with a 1" outlet on one short side and a 2" outlet on one long side.