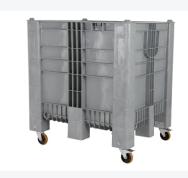

# CB3 High plastic palletbox - 1200 x 1000 mm - 4 wheels - grey

#### **Properties**

| Grey mobile plastic pallet box                             |  |
|------------------------------------------------------------|--|
| Dimensions: 1200 x 1000 x H 1295 mm                        |  |
| Capacity: 1000 liters                                      |  |
| Type: CB3 High                                             |  |
| Suitable for food                                          |  |
| Equipped with 4 galvanized swivel wheels                   |  |
| Mobile and easy to move                                    |  |
| Hygienic design suitable for use in the food industry      |  |
| Large volume of 1000 liters provides ample storage options |  |

#### **Description**

Mobile pallet box type CB3 High in dimensions of 1200 x 1000 mm, equipped with hygienically smooth inner walls. The grey box is highly suitable for use in the food industry. The CB3 High is produced in one piece and is mounted on 4 galvanized swivel wheels, 2 of which are with brakes. Breakage in sensitive areas is thus minimized. The CB3 High pallet box is stable, impact-resistant, and has a low weight; almost 10 kilograms lighter than comparable heavy-duty boxes. The pallet box is made of high-quality foamed HDPE plastic, giving the CB3 High extremely high impact resistance. The grey CB3 High can also be easily equipped with transponders for tracking and tracing of the box and cargo. The CB3 High pallet boxes are equipped with a 1" outlet on one short side and a 2" outlet on one long side.