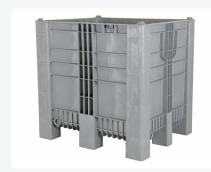

## **Properties**

| Grey plastic pallet box of the CB3 High type   |  |
|------------------------------------------------|--|
| Dimensions: 1200 x 1000 x H 1140 mm            |  |
| Capacity: 1000 liters                          |  |
| Food-grade                                     |  |
| Equipped with 9 legs                           |  |
| Perfect addition to an existing pool of Dolavs |  |

#### **Description**

Grey plastic pallet box of the CB3 High type. Dimensions 1200 x 1000 x H 1140 mm and 1000-liter capacity. This food-grade plastic pallet box on 9 legs in grey is the perfect addition to an existing pool of Dolavs. The CB3 High pallet boxes stack perfectly with similar boxes, allowing them to seamlessly integrate into an existing pool of such pallet boxes. The lower wall panels of the CB3 High are reinforced to prevent collision damage from forklifts. Made of high-quality foamed HDPE plastic, the CB3 High pallet box is exceptionally strong. It features extra thick walls and weighs only 49 kg. Additionally, it has very high impact resistance. The CB3 High pallet box is manufactured in one piece, minimizing breakage at sensitive points. Moreover, the grey CB3 High can be easily equipped with transponders for tracking and tracing of the box and cargo. The hygienically smooth inner walls complete the package, making the CB3 High the ideal pallet box for the food industry. The CB3 High pallet boxes are equipped with a 1" outlet on one short side and a 2" outlet on one long side.