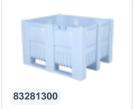

## **Properties**

| Grey plastic pallet box of the CB3 High type   |  |
|------------------------------------------------|--|
| Dimensions: 1200 x 1000 x H 1140 mm            |  |
| Capacity: 1000 liters                          |  |
| Food-grade                                     |  |
| Equipped with 9 legs                           |  |
| Perfect addition to an existing pool of Dolavs |  |

#### **Description**

Grey plastic pallet box of the CB3 High type. Dimensions 1200 x 1000 x H 1140 mm and 1000-liter capacity. This food-grade plastic pallet box on 9 legs in grey is the perfect addition to an existing pool of Dolavs. The CB3 High pallet boxes stack perfectly with similar boxes, allowing them to seamlessly integrate into an existing pool of such pallet boxes. The lower wall panels of the CB3 High are reinforced to prevent collision damage from forklifts. Made of high-quality foamed HDPE plastic, the CB3 High pallet box is exceptionally strong. It features extra thick walls and weighs only 49 kg. Additionally, it has very high impact resistance. The CB3 High pallet box is manufactured in one piece, minimizing breakage at sensitive points. Moreover, the grey CB3 High can be easily equipped with transponders for tracking and tracing of the box and cargo. The hygienically smooth inner walls complete the package, making the CB3 High the ideal pallet box for the food industry. The CB3 High pallet boxes are equipped with a 1" outlet on one short side and a 2" outlet on one long side.