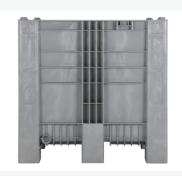

## **Properties**

| Grey plastic pallet box of the CB3 High type   |  |
|------------------------------------------------|--|
| Dimensions: 1200 x 1000 x H 1140 mm            |  |
| Capacity: 1000 liters                          |  |
| Food-grade                                     |  |
| Equipped with 9 legs                           |  |
| Perfect addition to an existing pool of Dolavs |  |

#### **Description**

Grey plastic pallet box of the CB3 High type. Dimensions 1200 x 1000 x H 1140 mm and 1000-liter capacity. This food-grade plastic pallet box on 9 legs in grey is the perfect addition to an existing pool of Dolavs. The CB3 High pallet boxes stack perfectly with similar boxes, allowing them to seamlessly integrate into an existing pool of such pallet boxes. The lower wall panels of the CB3 High are reinforced to prevent collision damage from forklifts. Made of high-quality foamed HDPE plastic, the CB3 High pallet box is exceptionally strong. It features extra thick walls and weighs only 49 kg. Additionally, it has very high impact resistance. The CB3 High pallet box is manufactured in one piece, minimizing breakage at sensitive points. Moreover, the grey CB3 High can be easily equipped with transponders for tracking and tracing of the box and cargo. The hygienically smooth inner walls complete the package, making the CB3 High the ideal pallet box for the food industry. The CB3 High pallet boxes are equipped with a 1" outlet on one short side and a 2" outlet on one long side.