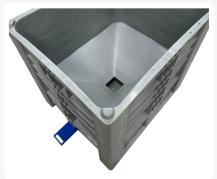

## **Properties**

Capacity: 850 liters

Material: Plastic

Base: Funnel base with a tapered hopper

Opening: Central opening of 120x120 mm, adjustable

Slide Valve: Manually operated from the short side for controlled release of contents

Application: Ideal for dry bulk goods such as granules, seeds, grain, dry animal feeds, pellets, and other small components

Design: Smooth, funnel-shaped interior to promote easy product flow

Angle: Angled base at 35 degrees, facilitates easy emptying without the need to tilt the box

#### **Description**

The CB3 High pallet box with a funnel bottom measures 1200 x 1000 x 1140 mm and has a capacity of 850 liters. This extra tall plastic pallet box features an outlet at the bottom, centrally located in the base. The base of the box tapers and is equipped with an adjustable opening of 120x120 mm. This opening can be manually closed with a slide valve operated from the short side of the box. The interior of the CB3 High box is smooth and funnel-shaped, ideal for the controlled dispensing of dry bulk goods such as granules, seeds, grain, dry animal feed, pellets, and other small components. The base of the box is angled at 35 degrees, allowing the contents to flow out easily when the slide valve is opened. This design eliminates the need for tilting or dumping the box. This container is also suitable for use with food products. However, it is important to note that the pallet box is not suitable for liquids and moist products unless a plastic inliner is used. The maximum load capacity of the box is 1000 kg.