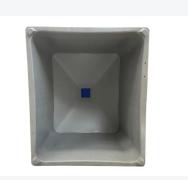

## **Properties**

Capacity: 850 liters

Material: Plastic

Base: Funnel base with a tapered hopper

Opening: Central opening of 120x120 mm, adjustable

Slide Valve: Manually operated from the short side for controlled release of contents

Application: Ideal for dry bulk goods such as granules, seeds, grain, dry animal feeds, pellets, and other small components

Design: Smooth, funnel-shaped interior to promote easy product flow

Angle: Angled base at 35 degrees, facilitates easy emptying without the need to tilt the box

#### **Description**

The CB3 High pallet box with a funnel bottom measures 1200 x 1000 x 1140 mm and has a capacity of 850 liters. This extra tall plastic pallet box features an outlet at the bottom, centrally located in the base. The base of the box tapers and is equipped with an adjustable opening of 120x120 mm. This opening can be manually closed with a slide valve operated from the short side of the box. The interior of the CB3 High box is smooth and funnel-shaped, ideal for the controlled dispensing of dry bulk goods such as granules, seeds, grain, dry animal feed, pellets, and other small components. The base of the box is angled at 35 degrees, allowing the contents to flow out easily when the slide valve is opened. This design eliminates the need for tilting or dumping the box. This container is also suitable for use with food products. However, it is important to note that the pallet box is not suitable for liquids and moist products unless a plastic inliner is used. The maximum load capacity of the box is 1000 kg.