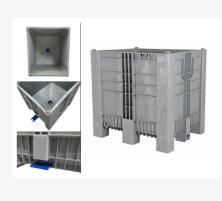

# CB3 High plastic palletbox - 1200 x 1000 mm - with funnel base and slide valve - on 7 feet

## **Properties**

Capacity: 850 liters

Material: Plastic

Base: Funnel base with a tapered hopper

Opening: Central opening of 120x120 mm, adjustable

Slide Valve: Manually operated from the short side for controlled release of contents

Application: Ideal for dry bulk goods such as granules, seeds, grain, dry animal feeds, pellets, and other small components

Design: Smooth, funnel-shaped interior to promote easy product flow

Angle: Angled base at 35 degrees, facilitates easy emptying without the need to tilt the box

#### **Description**

The CB3 High pallet box with a funnel bottom measures 1200 x 1000 x 1140 mm and has a capacity of 850 liters. This extra tall plastic pallet box features an outlet at the bottom, centrally located in the base. The base of the box tapers and is equipped with an adjustable opening of 120x120 mm. This opening can be manually closed with a slide valve operated from the short side of the box. The interior of the CB3 High box is smooth and funnel-shaped, ideal for the controlled dispensing of dry bulk goods such as granules, seeds, grain, dry animal feed, pellets, and other small components. The base of the box is angled at 35 degrees, allowing the contents to flow out easily when the slide valve is opened. This design eliminates the need for tilting or dumping the box. This container is also suitable for use with food products. However, it is important to note that the pallet box is not suitable for liquids and moist products unless a plastic inliner is used. The maximum load capacity of the box is 1000 kg.