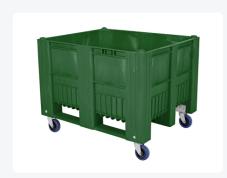

# CB3 plastic palletbox - 1200 x 1000 mm - 4 wheels - green

## **Properties**

Mobile plastic pallet box of type CB3

Dimensions: 1200 x 1000 x H 895 mm

Capacity: 610 liters

Food-grade material

Four galvanized swivel wheels

Closed side walls and reinforced bottom

Ideal for storage and transportation of goods in the food industry

### **Description**

Mobile green pallet box of type CB3 on four wheels. Dimensions 1200 x 1000 mm. The green CB3 pallet box has smooth, flat inner walls and is mounted on four galvanized swivel wheels. The swivel wheels have a diameter of 125 mm and are equipped with a non-marking rubber tread. As a result, they are shock-resistant, provide good sound insulation, and do not leave marks on the floor. The green pallet box has closed side walls and a reinforced bottom. The lower wall panels of the CB3 box are extra reinforced to prevent collision damage from forklifts. The mobile CB3 pallet box is made of high-quality foamed HDPE plastic, making it exceptionally strong and impact-resistant. The green CB3 pallet box is manufactured in one piece and has three integral pallet runners. Thanks to these runners, the mobile CB3 can be easily tilted with a (forklift) turntable. The flat, smooth inner walls make the mobile CB3 pallet box a multifunctional pallet box for the industry. The mobile version increases efficiency and provides flexible workplace layout.