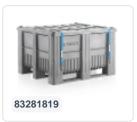

# CB3 - UN approved plastic palletbox -1200 x 1000 mm - 3 runners - blue

## **Properties**

| Blue plastic pallet box            |  |
|------------------------------------|--|
| Dimensions: 1200 x 1000 x H 740 mm |  |
| Capacity: 610 liters               |  |
| Type: CB3                          |  |
| Gray lid                           |  |
| Impact-resistant and durable       |  |
| Three runners for stability        |  |
| Matching gray stacking lid         |  |
| Secured with two tension straps    |  |

### **Description**

Blue plastic pallet box (1200 x 1000 x H 740 mm - 610 liters) of type CB3 with a grey lid. This impact-resistant plastic pallet box on three runners comes with a matching stacking lid and is secured with two straps. The lower wall panels are additionally reinforced. Therefore, this pallet box has the UN approval mark (Y) and is approved for the transport and storage of hazardous solid materials from packaging groups II and III. The box complies with the regulations set out in the ADR for road transport as well as the requirements for transport of hazardous materials by rail (RID), by sea (IMDG code), and by air (IATA-DGR). The CB3 UN pallet box is supplied in blue, with the lid as standard in grey.