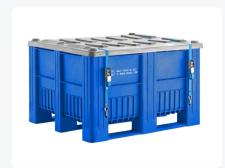

# CB3 - UN approved plastic palletbox -1200 x 1000 mm - 3 runners - blue

## **Properties**

| Blue plastic pallet box            |  |
|------------------------------------|--|
| Dimensions: 1200 x 1000 x H 740 mm |  |
| Capacity: 610 liters               |  |
| Type: CB3                          |  |
| Gray lid                           |  |
| Impact-resistant and durable       |  |
| Three runners for stability        |  |
| Matching gray stacking lid         |  |
| Secured with two tension straps    |  |

### **Description**

Blue plastic pallet box (1200 x 1000 x H 740 mm - 610 liters) of type CB3 with a grey lid. This impact-resistant plastic pallet box on three runners comes with a matching stacking lid and is secured with two straps. The lower wall panels are additionally reinforced. Therefore, this pallet box has the UN approval mark (Y) and is approved for the transport and storage of hazardous solid materials from packaging groups II and III. The box complies with the regulations set out in the ADR for road transport as well as the requirements for transport of hazardous materials by rail (RID), by sea (IMDG code), and by air (IATA-DGR). The CB3 UN pallet box is supplied in blue, with the lid as standard in grey.