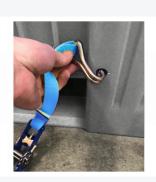

### **Properties**

| Gray plastic pallet box            |  |
|------------------------------------|--|
| Dimensions: 1200 x 1000 x H 740 mm |  |
| Capacity: 610 liters               |  |
| Type: CB3                          |  |
| Gray lid                           |  |
| Impact-resistant and durable       |  |
| Three runners for stability        |  |
| Matching gray stacking lid         |  |
| Secured with two tension straps    |  |

#### **Description**

Grey plastic pallet box (1200 x 1000 x H 740 mm - 610 liters) of type CB3 with a grey lid. This impact-resistant plastic pallet box on three runners comes with a matching stacking lid and is secured with two straps. The lower wall panels are additionally reinforced. Therefore, this pallet box has the UN approval mark (Y) and is approved for the transport and storage of hazardous solid materials from packaging groups II and III. The box complies with the regulations set out in the ADR for road transport as well as the requirements for transport of hazardous materials by rail (RID), by sea (IMDG code), and by air (IATA-DGR). The CB3 UN pallet box is supplied in grey, with the lid as standard in grey.