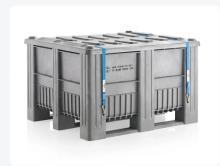

# CB3 - UN approved plastic palletbox -1200 x 1000 mm - 3 runners - grey

### **Properties**

| Gray plastic pallet box            |  |
|------------------------------------|--|
| Dimensions: 1200 x 1000 x H 740 mm |  |
| Capacity: 610 liters               |  |
| Type: CB3                          |  |
| Gray lid                           |  |
| Impact-resistant and durable       |  |
| Three runners for stability        |  |
| Matching gray stacking lid         |  |
| Secured with two tension straps    |  |

#### **Description**

Grey plastic pallet box (1200 x 1000 x H 740 mm - 610 liters) of type CB3 with a grey lid. This impact-resistant plastic pallet box on three runners comes with a matching stacking lid and is secured with two straps. The lower wall panels are additionally reinforced. Therefore, this pallet box has the UN approval mark (Y) and is approved for the transport and storage of hazardous solid materials from packaging groups II and III. The box complies with the regulations set out in the ADR for road transport as well as the requirements for transport of hazardous materials by rail (RID), by sea (IMDG code), and by air (IATA-DGR). The CB3 UN pallet box is supplied in grey, with the lid as standard in grey.