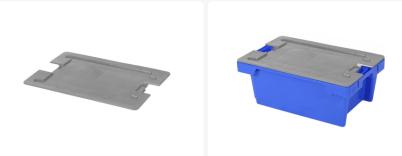

# Clamping lid - 600 x 400 mm

## **Properties**

Weight (kg) 0,8 kg External dimensions ( 600 × 400 mm  $L \times W \times H$ ) Temperature range -30°C to +40°C, briefly up to +90°C Blue

Stacking of fish boxes (Euronorm) with lid is possible

### **Description**

Color

Material

The clamping lid with dimensions of 600 x 400 millimeters is specifically designed for the 33-liter Euronorm fish crate. This lid offers a convenient and secure closure for the crate, ensuring the contents are firmly covered and protected during storage and transport. With its precise dimensions, this clamping lid fits perfectly onto the Euronorm fish crate, providing an efficient and streamlined solution to safeguard your fishing equipment. Its clamping mechanism keeps the lid securely in place, ensuring the contents remain safe even during movement or handling of the crate.

This lid adds an extra layer of protection to the fish crate, assuring the safety of its contents, whether it's bait, fishing gear, or other necessities. Thanks to its compatibility with the 33-liter Euronorm fish crate, this clamping lid constitutes a valuable addition to your equipment, suitable for both professional and recreational use.