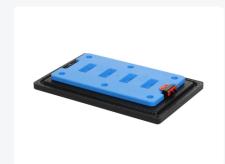

## Clamping lid with integrated cooling element - for Insulation box-in-box (600 x 400 mm).

## **Product specifications**

| Material                             | HDPE              |
|--------------------------------------|-------------------|
| Color                                | Blue              |
| External dimensions ( L $x$ W $x$ H) | 560 × 360 × 55 mm |
| Weight (kg)                          | 2 kg              |