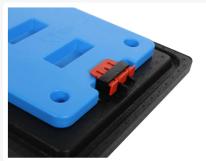

## **Properties**

The clamp lid seals hermetically, minimizing temperature loss.

The clamp lid is made of EPP, providing high insulation value and long lifespan.

Equipped with an integrated cooling element.

The cooling element is easily removable for placement in the freezer.

The cooling element is made of virgin HDPE, making it suitable for direct contact with food.

The cooling element is filled with plain drinking water.