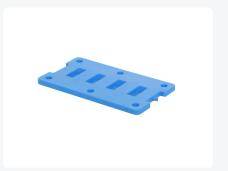

## **Properties**

The clamp lid seals hermetically, minimizing temperature loss.

The clamp lid is made of EPP, providing high insulation value and long lifespan.

Equipped with an integrated cooling element.

The cooling element is easily removable for placement in the freezer.

The cooling element is made of virgin HDPE, making it suitable for direct contact with food.

The cooling element is filled with plain drinking water.

The cooling element can be frozen in the freezer (-20?C).