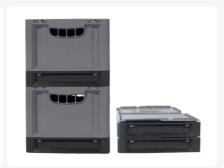

Lid halves of the CLEVER MOVE folding crates interlock and are sealable.

The CLEVER MOVE folding crates are stackable, both unfolded and folded.

#### **Description**

Folding crate (400 x 300 x H 240 mm - 21 liters) from the CLEVER MOVE series. With a hinged lid in two halves. Walls are unlocked by a double pull closure on both long sides. Folding height is only 73 mm and when stacked, it is 62 mm; including the integrated lid elements. CLEVER MOVE BOXES can be stacked both unfolded and folded together. The lid is sealable. The folding box has two open handles and is suitable for food. A great space-saving distribution container.