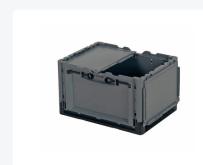

# **CLEVER MOVE BOX - folding box with** lid - 400 x 300 x H 240 mm

#### **Properties**

CLEVER MOVE folding crate 1810.100 features a hinged lid in two halves.

Walls of the CLEVER MOVE folding crate unlock via a double pull closure on both long sides.

After unlocking, both long sides are folded first, followed by the short sides with the lid halves.

Lid halves of the CLEVER MOVE folding crates interlock and are sealable.

The CLEVER MOVE folding crates are stackable, both unfolded and folded.

#### **Description**

Folding crate (400 x 300 x H 240 mm - 21 liters) from the CLEVER MOVE series. With a hinged lid in two halves. Walls are unlocked by a double pull closure on both long sides. Folding height is only 73 mm and when stacked, it is 62 mm; including the integrated lid elements. CLEVER MOVE BOXES can be stacked both unfolded and folded together. The lid is sealable. The folding box has two open handles and is suitable for food. A great space-saving distribution container.