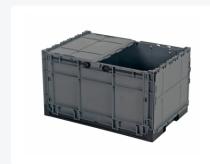

# **CLEVER MOVE BOX - folding box with** lid - 600 x 400 x H 343 mm

#### **Properties**

CLEVER MOVE folding crate 1811.100 features a hinged lid in two halves.

Walls of the CLEVER MOVE folding crate unlock via a double pull closure on both long sides.

After unlocking, both long sides are folded first, followed by the short sides with the lid halves.

Lid halves of the CLEVER MOVE folding crates interlock and are sealable.

The CLEVER MOVE folding crates are stackable, both unfolded and folded.

## **Description**

Folding crate (600 x 400 x H 343 mm - 68.5 liters) from the CLEVER MOVE series. With a hinged lid in two halves. Walls are unlocked by a double pull closure on both long sides. Folding height is only 80 mm and when stacked, it is 70 mm; including the integrated lid elements. CLEVER MOVE BOXES can be stacked both unfolded and folded. The lid is sealable. The folding box has two open handles and is suitable for food. An excellent space-saving distribution container.