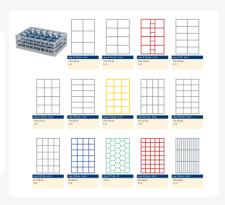

# Clixrack Glass basket 600 x 400 mm black - glass height max. 115 mm - with 33-section compartment division maximum Ø glass 77 mm





### **Product specifications**

| W x H)                          | 600 × 400 × 155 mm                                                                                    |
|---------------------------------|-------------------------------------------------------------------------------------------------------|
| Color                           | Black                                                                                                 |
| Material                        | PP                                                                                                    |
| Bottom                          | Open and especially reinforced, so suitable for use in basket transport machines with transport hooks |
| Sidewalls                       | Open, for optimum washing resu