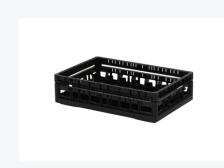

# Clixrack Glass basket 600 x 400 mm black - glass height max. 115 mm - with 33-section compartment division maximum Ø glass 77 mm

# **Properties**

The Clixrack 50.CR.611.115145.33.10 has a 33section compartment division in the basket.

The compartment division can be equipped with dividing clips to prevent damage to any handles.

Clixrack baskets with compartment divisions ensure safe transport and efficient storage of your glassware and dishes.

## **Description**

Dishwasher basket Clixrack (600 x 400 x H 115 mm) with a 33-section compartment division. Suitable for items with a max. height of 115 mm.

Clixrack baskets have receptacles on all 4 sides for color clips for labeling or content indications. Clixrack baskets are stable when stacked, even with other Euro standard containers and crates. Due to their Euro standard size, they fit perfectly on mobile frames, roll containers, or (plastic) pallets.