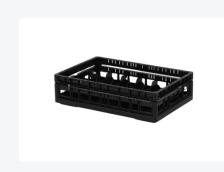

# Clixrack Glass basket 600 x 400 mm black - glass height max. 115 mm - with 4 x 6 compartment division - maximum Ø glass 88 mm

## **Product specifications**

| W x H)                          | 600 × 400 × 155 mm                                                                                    |
|---------------------------------|-------------------------------------------------------------------------------------------------------|
| Color                           | Black                                                                                                 |
| Material                        | PP                                                                                                    |
| Bottom                          | Open and especially reinforced, so suitable for use in basket transport machines with transport hooks |
| Sidewalls                       | Open, for optimum washing result and a faster drying process                                          |
| Handles                         | Open handles, for more comfortable carrying                                                           |
| Maximum glass height            | 115                                                                                                   |
| Maximum Ø glass                 | 88                                                                                                    |
| Internal dimensions (L x W x H) | 563 × 363 × 115 mm                                                                                    |
|                                 |                                                                                                       |

# **Properties**

The Clixrack 50.CR.611.115145.24.10 has a 4 x 6 compartment division in the basket.

The compartment division can be equipped with dividing clips to prevent damage to any handles.

Clixrack baskets with compartment divisions ensure safe transport and efficient storage of your glassware and dishes.

## **Description**

Dishwasher basket Clixrack (600 x 400 x H 115 mm) with 4 x 6 compartment division. Suitable for items with a max. height of 115 mm.

Clixrack baskets have receptacles on all 4 sides for color clips for labeling or content indications. Clixrack baskets are stable when stacked, even with other Euro standard containers and crates. Due to their Euro standard size, they fit perfectly on mobile frames, roll containers, or (plastic) pallets.