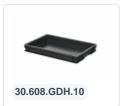

# Clixrack Glass basket 600 x 400 mm black - glass height max. 115 mm - with 4 x 6 compartment division - maximum Ø glass 88 mm

## **Product specifications**

| W x H)                          | 600 × 400 × 155 mm                                                                                    |
|---------------------------------|-------------------------------------------------------------------------------------------------------|
| Color                           | Black                                                                                                 |
| Material                        | PP                                                                                                    |
| Bottom                          | Open and especially reinforced, so suitable for use in basket transport machines with transport hooks |
| Sidewalls                       | Open, for optimum washing result and a faster drying process                                          |
| Handles                         | Open handles, for more comfortable carrying                                                           |
| Maximum glass height            | 115                                                                                                   |
| Maximum Ø glass                 | 88                                                                                                    |
| Internal dimensions (L x W x H) | 563 × 363 × 115 mm                                                                                    |
|                                 |                                                                                                       |

# **Properties**

The Clixrack 50.CR.611.115145.24.10 has a 4 x 6 compartment division in the basket.

The compartment division can be equipped with dividing clips to prevent damage to any handles.

Clixrack baskets with compartment divisions ensure safe transport and efficient storage of your glassware and dishes.

## **Description**

Dishwasher basket Clixrack (600 x 400 x H 115 mm) with 4 x 6 compartment division. Suitable for items with a max. height of 115 mm.

Clixrack baskets have receptacles on all 4 sides for color clips for labeling or content indications. Clixrack baskets are stable when stacked, even with other Euro standard containers and crates. Due to their Euro standard size, they fit perfectly on mobile frames, roll containers, or (plastic) pallets.