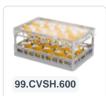

# Clixrack Glass basket 600 x 400 mm black - glass height max. 115 mm - with 4 x 6 compartment division - maximum Ø glass 88 mm

## **Product specifications**

| W x H)                          | 600 × 400 × 155 mm                                                                                    |
|---------------------------------|-------------------------------------------------------------------------------------------------------|
| Color                           | Black                                                                                                 |
| Material                        | PP                                                                                                    |
| Bottom                          | Open and especially reinforced, so suitable for use in basket transport machines with transport hooks |
| Sidewalls                       | Open, for optimum washing result and a faster drying process                                          |
| Handles                         | Open handles, for more comfortable carrying                                                           |
| Maximum glass height            | 115                                                                                                   |
| Maximum Ø glass                 | 88                                                                                                    |
| Internal dimensions (L x W x H) | 563 × 363 × 115 mm                                                                                    |
|                                 |                                                                                                       |

# **Properties**

The Clixrack 50.CR.611.115145.24.10 has a 4 x 6 compartment division in the basket.

The compartment division can be equipped with dividing clips to prevent damage to any handles.

Clixrack baskets with compartment divisions ensure safe transport and efficient storage of your glassware and dishes.

## **Description**

Dishwasher basket Clixrack (600 x 400 x H 115 mm) with 4 x 6 compartment division. Suitable for items with a max. height of 115 mm.

Clixrack baskets have receptacles on all 4 sides for color clips for labeling or content indications. Clixrack baskets are stable when stacked, even with other Euro standard containers and crates. Due to their Euro standard size, they fit perfectly on mobile frames, roll containers, or (plastic) pallets.