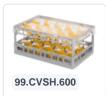

# Clixrack Glass basket 600 x 400 mm black - glass height max. 115 mm - with 5 x 8 compartment division - maximum Ø glass 66 mm

## **Product specifications**

| External dimensions ( L x W x H) | 600 × 400 × 155 mm                                                                                    |
|----------------------------------|-------------------------------------------------------------------------------------------------------|
| Color                            | Black                                                                                                 |
| Material                         | PP                                                                                                    |
| Bottom                           | Open and especially reinforced, so suitable for use in basket transport machines with transport hooks |
| Sidewalls                        | Open, for optimum washing result and a faster drying process                                          |
| Handles                          | Open handles, for more comfortable carrying                                                           |
| Maximum glass height             | 115                                                                                                   |
| Maximum Ø glass                  | 66                                                                                                    |
| Internal dimensions (L x W x H)  | 563 × 363 × 115 mm                                                                                    |

# **Properties**

The Clixrack 50.CR.621.115145.40.10 has a 5 x 8 compartment division in the basket.

The compartment division can be equipped with dividing clips to prevent damage to any handles.

Clixrack baskets with compartment divisions ensure safe transport and efficient storage of your glassware and dishes.

## **Description**

Dishwasher basket Clixrack (600 x 400 x H 115 mm) with 5 x 8 compartment division. Suitable for items with a max. height of 115 mm.

Clixrack baskets have receptacles on all 4 sides for color clips for labeling or content indications. Clixrack baskets are stable when stacked, even with other Euro standard containers and crates. Due to their Euro standard size, they fit perfectly on mobile frames, roll containers, or (plastic) pallets.