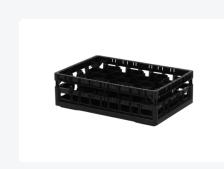

# Clixrack Glass basket 600 x 400 mm black - glass height max. 115 mm - with 5 x 8 compartment division - maximum Ø glass 66 mm

# **Properties**

The Clixrack 50.CR.621.115145.40.10 has a 5 x 8 compartment division in the basket.

The compartment division can be equipped with dividing clips to prevent damage to any handles.

Clixrack baskets with compartment divisions ensure safe transport and efficient storage of your glassware and dishes.

## **Description**

Dishwasher basket Clixrack (600 x 400 x H 115 mm) with 5 x 8 compartment division. Suitable for items with a max. height of 115 mm.

Clixrack baskets have receptacles on all 4 sides for color clips for labeling or content indications. Clixrack baskets are stable when stacked, even with other Euro standard containers and crates. Due to their Euro standard size, they fit perfectly on mobile frames, roll containers, or (plastic) pallets.