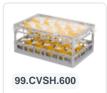

# Clixrack Glass basket 600 x 400 mm black - glass height max. 115 mm - with 5 x 8 compartment division - maximum Ø glass 66 mm

### **Product specifications**

| External dimensions (Lx W x H)  | 600 × 400 × 155 mm                                                                                    |
|---------------------------------|-------------------------------------------------------------------------------------------------------|
| Color                           | Black                                                                                                 |
| Material                        | PP                                                                                                    |
| Bottom                          | Open and especially reinforced, so suitable for use in basket transport machines with transport hooks |
| Sidewalls                       | Open, for optimum washing result and a faster drying process                                          |
| Handles                         | Open handles, for more comfortable carrying                                                           |
| Maximum glass height            | 115                                                                                                   |
| Maximum Ø glass                 | 66                                                                                                    |
| Internal dimensions (L x W x H) | 563 × 363 × 115 mm                                                                                    |

## **Properties**

The Clixrack 50.CR.611.115145.40.10 has a 5 x 8 compartment division in the basket.

The compartment division can be equipped with dividing clips to prevent damage to any handles.

Clixrack baskets with compartment divisions ensure safe transport and efficient storage of your glassware and dishes.

## **Description**

Dishwasher basket Clixrack (600 x 400 x H 115 mm) with 5 x 8 compartment division. Suitable for items with a max. height of 115 mm.

Clixrack baskets have receptacles on all 4 sides for color clips for labeling or content indications. Clixrack baskets are stable when stacked, even with other Euro standard containers and crates. Due to their Euro standard size, they fit perfectly on mobile frames, roll containers, or (plastic) pallets.