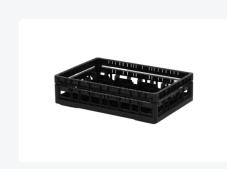

# Clixrack Glass basket 600 x 400 mm black - glass height max. 115 mm - with 5 x 8 compartment division - maximum Ø glass 66 mm

### **Product specifications**

| External dimensions (Lx W x H)  | 600 × 400 × 155 mm                                                                                    |
|---------------------------------|-------------------------------------------------------------------------------------------------------|
| Color                           | Black                                                                                                 |
| Material                        | PP                                                                                                    |
| Bottom                          | Open and especially reinforced, so suitable for use in basket transport machines with transport hooks |
| Sidewalls                       | Open, for optimum washing result and a faster drying process                                          |
| Handles                         | Open handles, for more comfortable carrying                                                           |
| Maximum glass height            | 115                                                                                                   |
| Maximum Ø glass                 | 66                                                                                                    |
| Internal dimensions (L x W x H) | 563 × 363 × 115 mm                                                                                    |

## **Properties**

The Clixrack 50.CR.611.115145.40.10 has a 5 x 8 compartment division in the basket.

The compartment division can be equipped with dividing clips to prevent damage to any handles.

Clixrack baskets with compartment divisions ensure safe transport and efficient storage of your glassware and dishes.

## **Description**

Dishwasher basket Clixrack (600 x 400 x H 115 mm) with 5 x 8 compartment division. Suitable for items with a max. height of 115 mm.

Clixrack baskets have receptacles on all 4 sides for color clips for labeling or content indications. Clixrack baskets are stable when stacked, even with other Euro standard containers and crates. Due to their Euro standard size, they fit perfectly on mobile frames, roll containers, or (plastic) pallets.