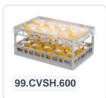

# Clixrack Glass basket 600 x 400 mm black - glass height max. 125 mm - with 2 x 4 compartment division - maximum Ø glass 134mm

## **Product specifications**

| External dimensions ( L x W x H) | 600 × 400 × 165 mm                                                                                    |
|----------------------------------|-------------------------------------------------------------------------------------------------------|
| Color                            | Black                                                                                                 |
| Material                         | PP                                                                                                    |
| Bottom                           | Open and especially reinforced, so suitable for use in basket transport machines with transport hooks |
| Sidewalls                        | Open, for optimum washing result and a faster drying process                                          |
| Handles                          | Open handles, for more comfortable carrying                                                           |
| Maximum glass height             | 125                                                                                                   |
| Maximum Ø glass                  | 134                                                                                                   |
| Internal dimensions (L x W x H)  | 563 × 363 × 125 mm                                                                                    |

## **Description**

Dishwasher basket Clixrack (600 x 400 x H 125 mm) with 2 x 4 compartment division. Suitable for items with a max. height of 125 mm.

Clixrack baskets have receptacles on all 4 sides for color clips for labeling or content indications. Clixrack baskets are stable when stacked, even with other Euro standard containers and crates. Due to their Euro standard size, they fit perfectly on mobile frames, roll containers, or (plastic) pallets.