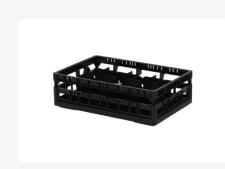

# Clixrack Glass basket 600 x 400 mm black - glass height max. 125 mm - with 2 x 4 compartment division - maximum Ø glass 134mm

## **Product specifications**

| External dimensions ( L x W x H) | 600 × 400 × 165 mm                                                                                    |
|----------------------------------|-------------------------------------------------------------------------------------------------------|
| Color                            | Black                                                                                                 |
| Material                         | PP                                                                                                    |
| Bottom                           | Open and especially reinforced, so suitable for use in basket transport machines with transport hooks |
| Sidewalls                        | Open, for optimum washing result and a faster drying process                                          |
| Handles                          | Open handles, for more comfortable carrying                                                           |
| Maximum glass height             | 125                                                                                                   |
| Maximum Ø glass                  | 134                                                                                                   |
| Internal dimensions (L x W x H)  | 563 × 363 × 125 mm                                                                                    |

# **Properties**

The Clixrack 50.CR.600.06 has a 2 x 3 compartment division in the basket.

The compartment division can be equipped with dividing clips to prevent damage to any handles.

Clixrack baskets with compartment divisions ensure safe transport and efficient storage of your glassware and dishes.

## **Description**

Dishwasher basket Clixrack (600 x 400 x H 125 mm) with 2 x 4 compartment division. Suitable for items with a max. height of 125 mm.

Clixrack baskets have receptacles on all 4 sides for color clips for labeling or content indications. Clixrack baskets are stable when stacked, even with other Euro standard containers and crates. Due to their Euro standard size, they fit perfectly on mobile frames, roll containers, or (plastic) pallets.