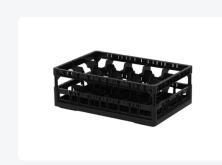

# Clixrack Glass basket 600 x 400 mm black - glass height max. 125 mm - with 3 x 5 compartment division - maximum Ø glass 110mm

# **Properties**

The Clixrack 50.CR.621.125155.15.10 has a 3 x 5 compartment division in the basket.

The compartment division can be equipped with dividing clips to prevent damage to any handles.

Clixrack baskets with compartment divisions ensure safe transport and efficient storage of your glassware and dishes.

### **Description**

Dishwasher basket Clixrack (600 x 400 x H 125 mm) with 3 x 5 compartment division. Suitable for items with a max. height of 125 mm.

Clixrack baskets have receptacles on all 4 sides for color clips for labeling or content indications. Clixrack baskets are stable when stacked, even with other Euro standard containers and crates. Due to their Euro standard size, they fit perfectly on mobile frames, roll containers, or (plastic) pallets.