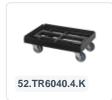

with a 33-section compartment division. Suitable for items with a max. height of 125 mm.

Clixrack baskets have receptacles on all 4 sides for color clips for labeling or content indications. Clixrack baskets are stable when stacked, even with other Euro standard containers and crates. Due to their Euro standard size, they fit perfectly on mobile frames, roll containers, or (plastic) pallets.

Because Clixrack baskets are equipped with suitable plastic compartment divisions, the fragile contents are well-protected. The open construction of the basket ensures optimal rinsing results and a faster drying process.

In summary: cost-effective cleaning, secure transport, and space-saving storage of glass and dishes can now be achieved with one basket.



#### Alternatieve artikelen