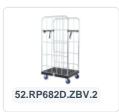

a 33-section compartment division. Suitable for items with a max. height of 125 mm.

Clixrack baskets have receptacles on all 4 sides for color clips for labeling or content indications. Clixrack baskets are stable when stacked, even with other Euro standard containers and crates. Due to their Euro standard size, they fit perfectly on mobile frames, roll containers, or (plastic) pallets.

Because Clixrack baskets are equipped with suitable plastic compartment divisions, the fragile contents are well-protected. The open construction of the basket ensures optimal rinsing results and a faster drying process.

In summary: cost-effective cleaning, secure transport, and space-saving storage of glass and dishes can now be achieved with one basket.



#### Alternatieve artikelen