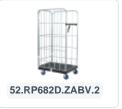

33-section compartment division. Suitable for items with a max. height of 125 mm.

Clixrack baskets have receptacles on all 4 sides for color clips for labeling or content indications. Clixrack baskets are stable when stacked, even with other Euro standard containers and crates. Due to their Euro standard size, they fit perfectly on mobile frames, roll containers, or (plastic) pallets.

Because Clixrack baskets are equipped with suitable plastic compartment divisions, the fragile contents are well-protected. The open construction of the basket ensures optimal rinsing results and a faster drying process.

In summary: cost-effective cleaning, secure transport, and space-saving storage of glass and dishes can now be achieved with one basket.



#### Alternatieve artikelen