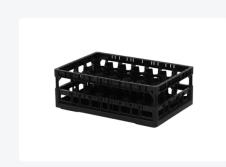

# Clixrack Glass basket 600 x 400 mm black - glass height max. 125 mm - with 33-section compartment division maximum Ø glass 77 mm

### **Product specifications**

| External dimensions ( L x W x H) | 600 × 400 × 165 mm                                                                                    |
|----------------------------------|-------------------------------------------------------------------------------------------------------|
| Color                            | Black                                                                                                 |
| Material                         | PP                                                                                                    |
| Bottom                           | Open and especially reinforced, so suitable for use in basket transport machines with transport hooks |
| Sidewalls                        | Open, for optimum washing result and a faster drying process                                          |
| Handles                          | Open handles, for more comfortable carrying                                                           |
| Maximum glass height             | 125                                                                                                   |
| Maximum Ø glass                  | 77                                                                                                    |
| Internal dimensions (L x W x H)  | 563 × 363 × 125 mm                                                                                    |

# **Properties**

The Clixrack 50.CR.621.125155.33.10 has a 33section compartment division in the basket.

The compartment division can be equipped with dividing clips to prevent damage to any handles.

Clixrack baskets with compartment divisions ensure safe transport and efficient storage of your glassware and dishes.

## **Description**

Dishwasher basket Clixrack (600 x 400 x H 125 mm) with a 33-section compartment division. Suitable for items with a max. height of 125 mm.

Clixrack baskets have receptacles on all 4 sides for color clips for labeling or content indications. Clixrack baskets are stable when stacked, even with other Euro standard containers and crates. Due to their Euro standard size, they fit perfectly on mobile frames, roll containers, or (plastic) pallets.