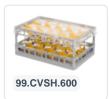

# Clixrack Glass basket 600 x 400 mm black - glass height max. 125 mm - with 33-section compartment division maximum Ø glass 77 mm

### **Product specifications**

| External dimensions ( L x W x H) | 600 × 400 × 165 mm                                                                                    |
|----------------------------------|-------------------------------------------------------------------------------------------------------|
| Color                            | Black                                                                                                 |
| Material                         | PP                                                                                                    |
| Bottom                           | Open and especially reinforced, so suitable for use in basket transport machines with transport hooks |
| Sidewalls                        | Open, for optimum washing result and a faster drying process                                          |
| Handles                          | Open handles, for more comfortable carrying                                                           |
| Maximum glass height             | 125                                                                                                   |
| Maximum Ø glass                  | 77                                                                                                    |
| Internal dimensions (L x W x H)  | 563 × 363 × 125 mm                                                                                    |

# **Properties**

The Clixrack 50.CR.621.125155.33.10 has a 33section compartment division in the basket.

The compartment division can be equipped with dividing clips to prevent damage to any handles.

Clixrack baskets with compartment divisions ensure safe transport and efficient storage of your glassware and dishes.

## **Description**

Dishwasher basket Clixrack (600 x 400 x H 125 mm) with a 33-section compartment division. Suitable for items with a max. height of 125 mm.

Clixrack baskets have receptacles on all 4 sides for color clips for labeling or content indications. Clixrack baskets are stable when stacked, even with other Euro standard containers and crates. Due to their Euro standard size, they fit perfectly on mobile frames, roll containers, or (plastic) pallets.

Because Clixrack baskets are equipped with suitable plastic compartment divisions, the fragile contents are well-protected. The open construction of the basket ensures optimal rinsing results and a faster drying process.