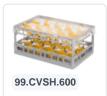

# Clixrack Glass basket 600 x 400 mm black - glass height max. 125 mm - with 4 x 6 compartment division - maximum Ø glass 88 mm

## **Product specifications**

| External dimensions ( L x W x H) | 600 × 400 × 165 mm                                                                                    |
|----------------------------------|-------------------------------------------------------------------------------------------------------|
| Color                            | Black                                                                                                 |
| Material                         | PP                                                                                                    |
| Bottom                           | Open and especially reinforced, so suitable for use in basket transport machines with transport hooks |
| Sidewalls                        | Open, for optimum washing result and a faster drying process                                          |
| Handles                          | Open handles, for more comfortable carrying                                                           |
| Maximum glass height             | 125                                                                                                   |
| Maximum Ø glass                  | 88                                                                                                    |
| Internal dimensions (L x W x H)  | 563 × 363 × 125 mm                                                                                    |

# **Properties**

The Clixrack 50.CR.621.125155.24.10 has a 4 x 6 compartment division in the basket.

The compartment division can be equipped with dividing clips to prevent damage to any handles.

Clixrack baskets with compartment divisions ensure safe transport and efficient storage of your glassware and dishes.

## **Description**

Dishwasher basket Clixrack (600 x 400 x H 125 mm) with 4 x 6 compartment division. Suitable for items with a max. height of 125 mm.

Clixrack baskets have receptacles on all 4 sides for color clips for labeling or content indications. Clixrack baskets are stable when stacked, even with other Euro standard containers and crates. Due to their Euro standard size, they fit perfectly on mobile frames, roll containers, or (plastic) pallets.