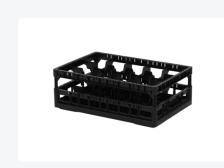

# Clixrack Glass basket 600 x 400 mm black - glass height max. 125 mm - with 4 x 6 compartment division - maximum Ø glass 88 mm

# **Properties**

The Clixrack 50.CR.621.125155.24.10 has a 4 x 6 compartment division in the basket.

The compartment division can be equipped with dividing clips to prevent damage to any handles.

Clixrack baskets with compartment divisions ensure safe transport and efficient storage of your glassware and dishes.

## **Description**

Dishwasher basket Clixrack (600 x 400 x H 125 mm) with 4 x 6 compartment division. Suitable for items with a max. height of 125 mm.

Clixrack baskets have receptacles on all 4 sides for color clips for labeling or content indications. Clixrack baskets are stable when stacked, even with other Euro standard containers and crates. Due to their Euro standard size, they fit perfectly on mobile frames, roll containers, or (plastic) pallets.