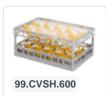

# Clixrack Glass basket 600 x 400 mm black - glass height max. 125 mm - with 5 x 8 compartment division - maximum Ø glass 66 mm

# **Properties**

The Clixrack 50.CR.621.125155.40.10 has a 5 x 8 compartment division in the basket.

The compartment division can be equipped with dividing clips to prevent damage to any handles.

Clixrack baskets with compartment divisions ensure safe transport and efficient storage of your glassware and dishes.

## **Description**

Dishwasher basket Clixrack (600 x 400 x H 125 mm) with 5 x 8 compartment division. Suitable for items with a max. height of 125 mm.

Clixrack baskets have receptacles on all 4 sides for color clips for labeling or content indications. Clixrack baskets are stable when stacked, even with other Euro standard containers and crates. Due to their Euro standard size, they fit perfectly on mobile frames, roll containers, or (plastic) pallets.