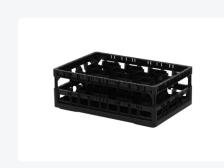

# Clixrack Glass basket 600 x 400 mm black - glass height max. 125 mm - with 5 x 8 compartment division - maximum Ø glass 66 mm

# **Properties**

The Clixrack 50.CR.621.125155.40.10 has a 5 x 8 compartment division in the basket.

The compartment division can be equipped with dividing clips to prevent damage to any handles.

Clixrack baskets with compartment divisions ensure safe transport and efficient storage of your glassware and dishes.

## **Description**

Dishwasher basket Clixrack (600 x 400 x H 125 mm) with 5 x 8 compartment division. Suitable for items with a max. height of 125 mm.

Clixrack baskets have receptacles on all 4 sides for color clips for labeling or content indications. Clixrack baskets are stable when stacked, even with other Euro standard containers and crates. Due to their Euro standard size, they fit perfectly on mobile frames, roll containers, or (plastic) pallets.