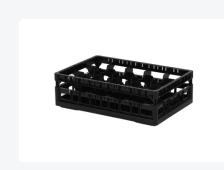

# Clixrack Glass basket 600 x 400 mm black - glass height max. 140 mm - with 3 x 5 compartment division - maximum Ø glass 110mm

### **Product specifications**

| External dimensions ( L x W x H) | 600 × 400 × 180 mm                                                                                    |
|----------------------------------|-------------------------------------------------------------------------------------------------------|
| Color                            | Black                                                                                                 |
| Material                         | PP                                                                                                    |
| Bottom                           | Open and especially reinforced, so suitable for use in basket transport machines with transport hooks |
| Sidewalls                        | Open, for optimum washing result and a faster drying process                                          |
| Handles                          | Open handles, for more comfortable carrying                                                           |
| Maximum glass height             | 140                                                                                                   |
| Maximum Ø glass                  | 110                                                                                                   |
| Internal dimensions (L x W x H)  | 563 × 363 × 140 mm                                                                                    |

# **Properties**

The Clixrack 50.CR.621.140170.15.10 has a 3 x 5 compartment division in the basket.

The compartment division can be equipped with dividing clips to prevent damage to any handles.

Clixrack baskets with compartment divisions ensure safe transport and efficient storage of your glassware and dishes.

## **Description**

Dishwasher basket Clixrack (600 x 400 x H 140 mm) with 3 x 5 compartment division. Suitable for items with a max. height of 140 mm.

Clixrack baskets have receptacles on all 4 sides for color clips for labeling or content indications. Clixrack baskets are stable when stacked, even with other Euro standard containers and crates. Due to their Euro standard size, they fit perfectly on mobile frames, roll containers, or (plastic) pallets.